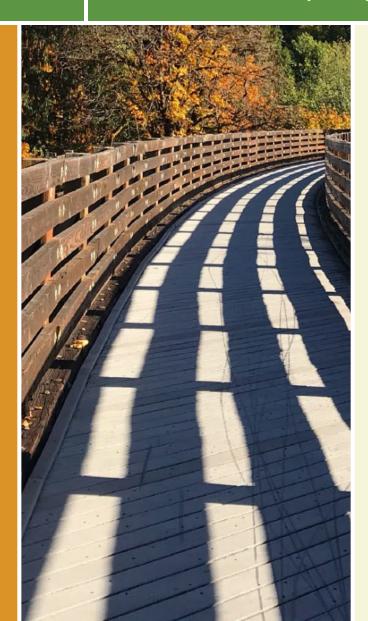

## Bradford Creek Greenway is definitely a green way winding just over 2 miles through Madison under cover of a dense hardwood

Bradford Creek Greenway is definitely a green way winding just over 2 miles through Madison under cover of a dense hardwood forest. The paved pathway begins at Palmer Road (at the entrance to Palmer Park) and heads north following Bradford Creek past residential neighborhoods to end at Heritage Elementary School.

The trail has marked lanes separating walkers and bikers, offers trailside benches and picnic tables, and provides nice views of the creek, rural horse fields, and wetland areas, where you might spot beavers, possums, deer, and many species of birds.