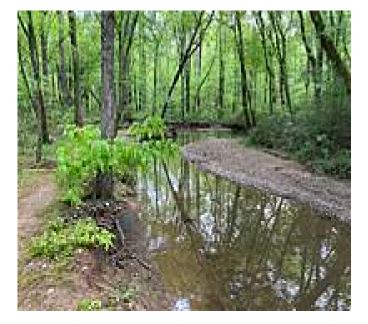

The trail has marked lanes separating walkers and bikers, offers trailside benches and picnic tables, and provides nice views of the creek, rural horse fields, and wetland areas, where you might spot beavers, possums, deer, and many species of birds.