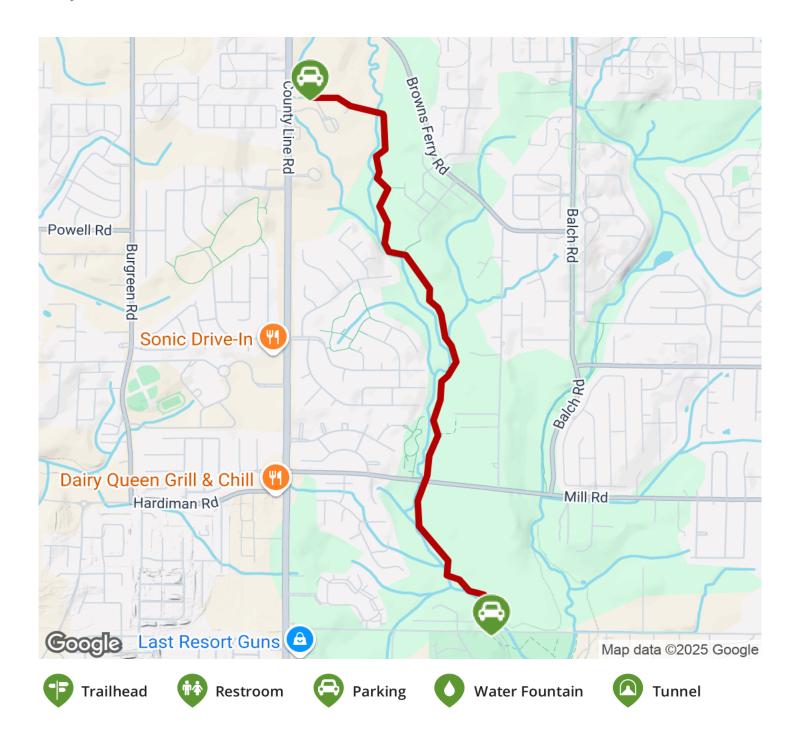

## Parking & Trail Access

Parking is available at the south terminus of the trail within Palmer Park (574 Palmer Road); the trailhead is on Palmer Road.

TrailLink.com

TrailLink.com