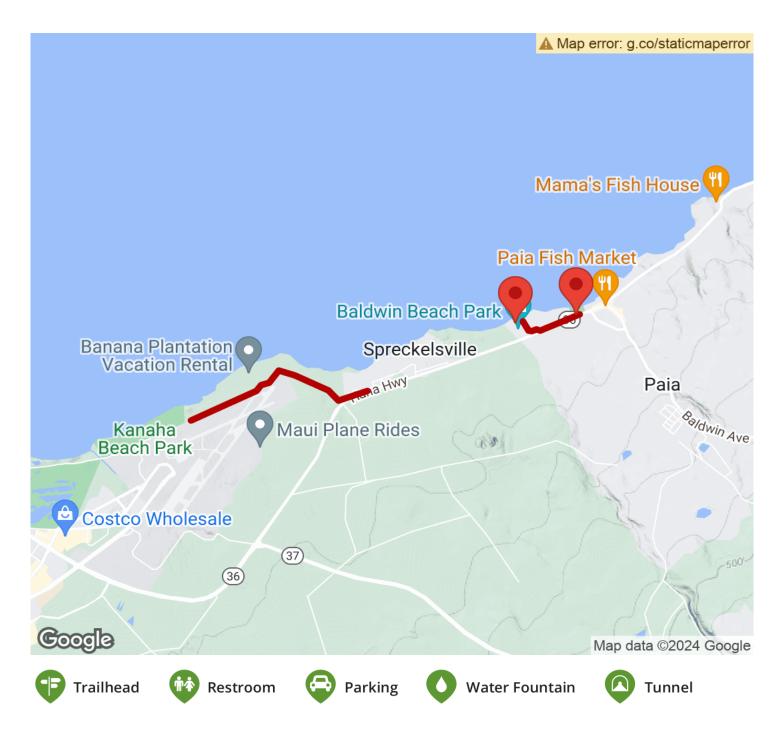

The North Shore Greenway will one day be a 7-mile paved pathway connecting parks, beaches, and the airport along the Maui coastline between the communities of Kahului, Spreckelsville, and Paia. Currently, the trail is completed in two disconnected segments.

On its west end, the trail begins at Kanaha Beach Park, an outdoor mecca for windsurfing, kite sailing, camping, canoeing, and volleyball. From the park, the trail heads east, around the back side of Kahului Airport, to end next to the Kaunoa Senior Center, for a distance of 1.7 miles.

After a short gap, the trail picks up at Baldwin Beach Park, a popular sandy beach for swimming with a grassy area for picnicking. From the park, the trail continues its eastward journey paralleling Hana Highway to Lower Paia

## Parking & Trail Access

On its west end, parking and restrooms available in Kanaha Beach Park, located along Alahao Street in Kahului. On the trail's east end, parking and restrooms are available at Baldwin Beach Park and Lower Paia Park, both located off Hana Highway in Paia.