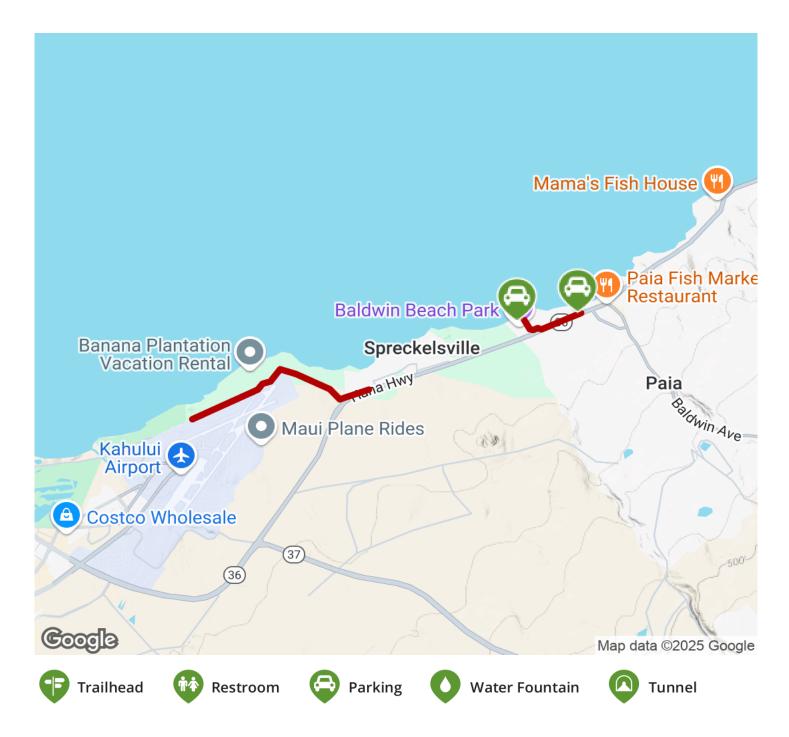

On its west end, the trail begins at Kanaha Beach Park, an outdoor mecca for windsurfing, kite sailing, camping, canoeing, and volleyball. From the park, the trail heads east, around the back side of Kahului Airport, to end next to the Kaunoa Senior Center, for a distance of 1.7 miles.

After a short gap, the trail picks up at Baldwin Beach Park, a popular sandy beach for swimming with a grassy area for picnicking. From the park, the trail continues its eastward journey paralleling Hana Highway to Lower Paia

## Parking & Trail Access

On its west end, parking and restrooms available in Kanaha Beach Park, located along Alahao Street in Kahului. On the trail's east end, parking and restrooms are available at Baldwin Beach Park and Lower Paia Park, both located off Hana Highway in Paia.