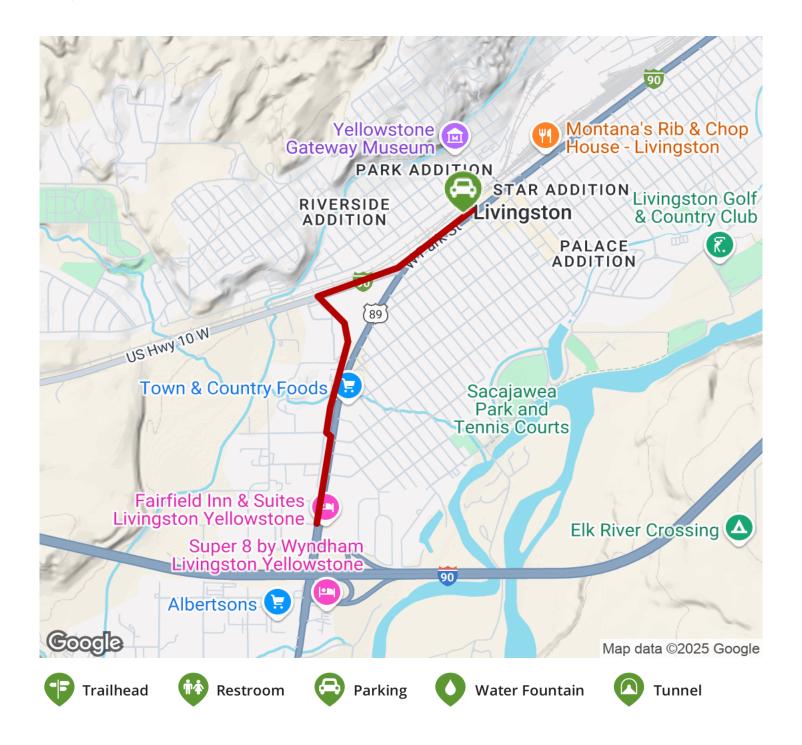

## **Parking & Trail Access**

Parking is available on the east end of the trail at the Livingston Depot Center (200 W. Park Street).

States: Montana Counties: Park Length: 1.4miles Trail end points: Livingston Depot on W. Park Street to Highway 89 and Rogers Lane Trail surfaces: Asphalt,Concrete Trail category: Rail-Trail Trail activities: Bike,Inline Skating,Wheelchair Accessible,Walking