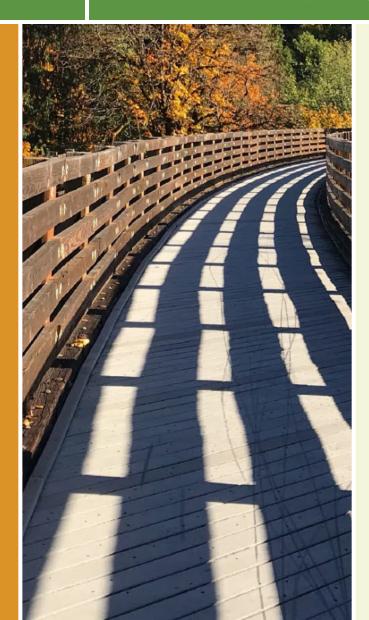

## The Livingston Depot Center Trail begins at the community's beautifully restored train station, built in 1902 by Northern Pacific

The Livingston Depot Center Trail begins at the community's beautifully restored train station, built in 1902 by Northern Pacific Railroad that today houses a railroad museum open Memorial Day through Labor Day. From the depot, the paved trail heads west nestled between active railroad tracks on its north side and W. Park Street along its south side. Tall shady trees make the route pleasant and the trail makes a useful connector across this small town that's big on Old West charm.