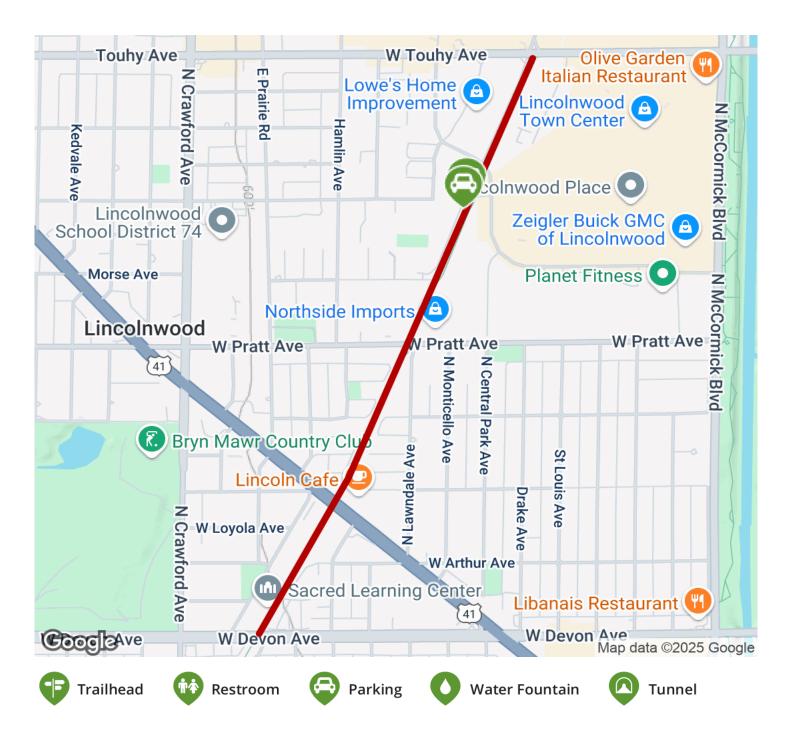

## **Union Pacific Recreation Path**

States: Illinois Counties: Cook Length: 1.2miles Trail end points: W Devon Ave near W Proesel Ave to W Touhy Ave & St Louis Ave (Lincolnwood) Trail surfaces: Asphalt Trail category: Rail-Trail Trail activities: Bike,Inline Skating,Wheelchair Accessible,Walking

## **Parking & Trail Access**

The Union Pacific Trailhead Parking Lot is located behind Lincolnwood's Public Works Department building at Lunt and Morse avenues.

TrailLink.com