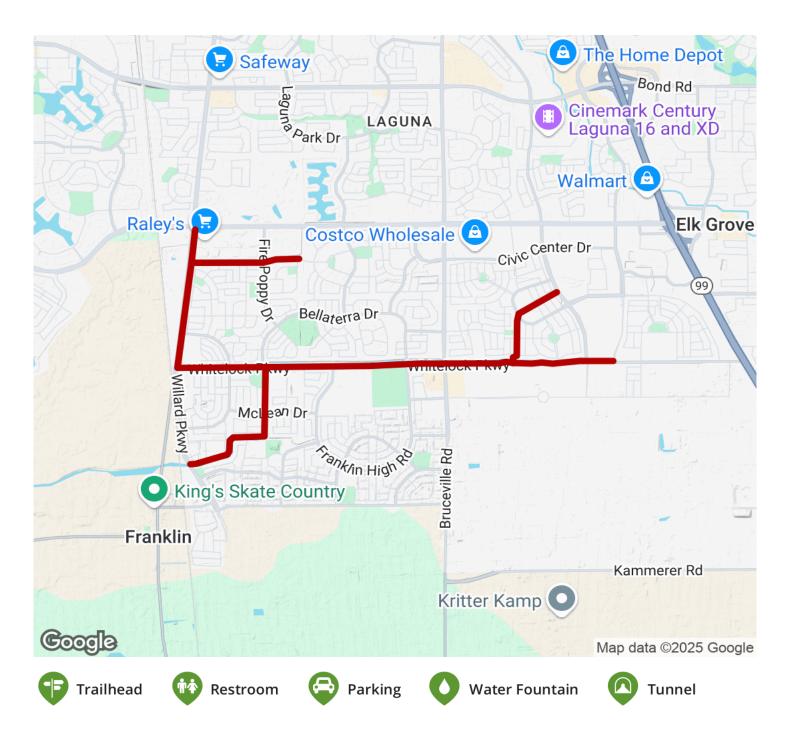

#### TrailLink.com

States: California Counties: Sacramento Length: 6.4miles Trail end points: Franklin Blvd. and Elk Grove Blvd. to Whitelock Pkwy. and Wolf Pack Ln. Trail surfaces: Asphalt,Concrete Trail category: Greenway/Non-RT Trail activities: Bike,Inline Skating,Wheelchair Accessible,Walking

### **Parking & Trail Access**

Ample parking for the Franklin Creek Trail can be found at the Hal Bartholomew Sports Complex on Franklin High Road in Elk Grove. From the parking lot, proceed north to Whitelock Parkway. Safely cross the road at one of two crosswalks to reach the Franklin Creek Trail.