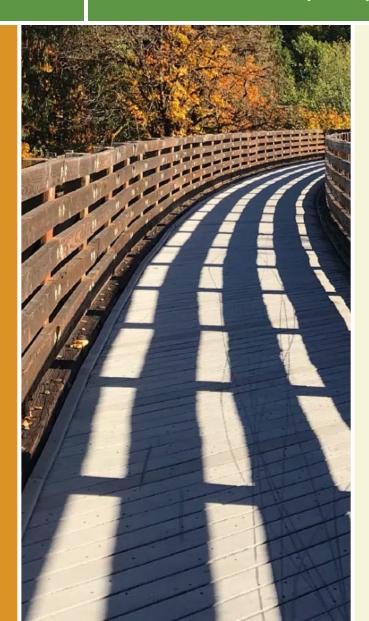

### One of the newest trails in Elk Grove's impressive system, the Franklin Creek Trail provides extensive recreation and active

One of the newest trails in Elk Grove's impressive system, the Franklin Creek Trail provides extensive recreation and active transportation options to residents of the city's southern neighborhoods. The trail links hundreds of residences with schools, businesses and parks along its scenic route.

As its name suggests, the bulk of the trail follows generally dry Franklin Creek. Away from the creek, another leg parallels Franklin Boulevard, while secondary spurs provide access to Big Horn Boulevard and Spring Flower Drive.