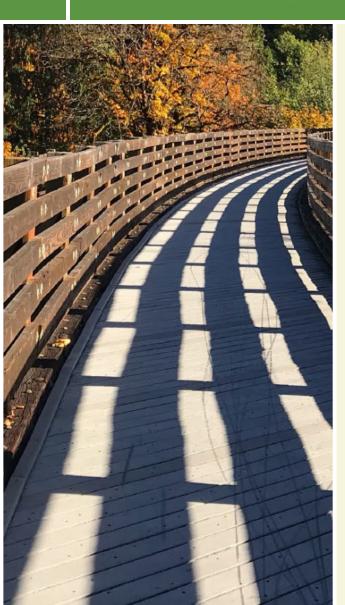

The Charley Western Recreational Trailway provides a useful off-road route around the outer limits of Charles City. Built on the site of the former Charles City Western Railway, the trail runs along the eastern and southern edges of the city, taking you right by Charles City High School and crossing the Cedar River on a historical arched railroad bridge built in 1910, before turning north along the western edge, where the trail ends at Grove Street near Shermans Creek.