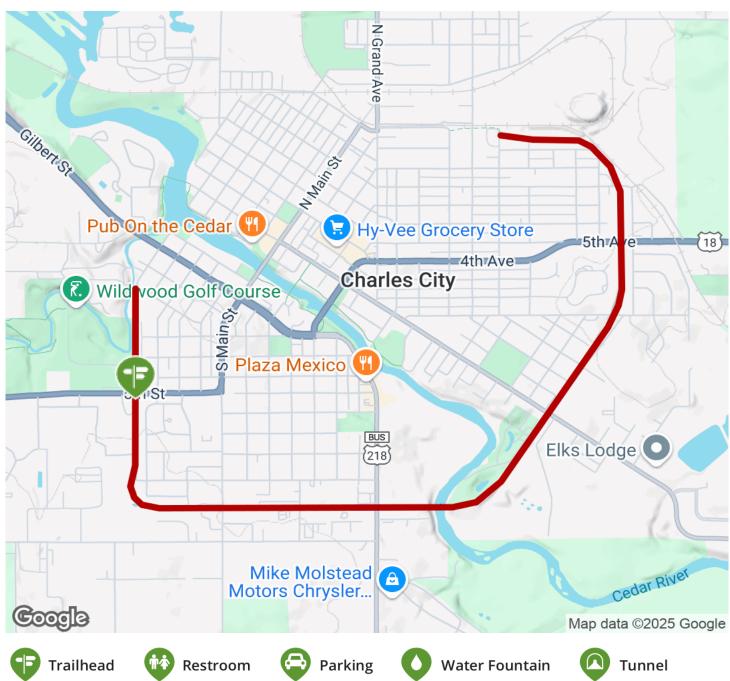

## Charley Western Recreational Trailway

**States:** Iowa **Counties:** Floyd Length: 4miles

Trail end points: F St. near 11th Ave. to Grove

St.

Trail surfaces: Asphalt
Trail category: Rail-Trail

Trail activities: Bike, Walking, Cross Country

## Parking & Trail Access

There are no dedicated parking lots for trail users at either of the trail's endpoints. To reach the northeast endpoint from downtown Charles City, head north on Main Street, then take a right at Richings Street and a right onto Grand Avenue, followed by a quick left onto 9th Avenue. Proceed down 9th and then take a left onto F Street, where the trail begins on the right side.