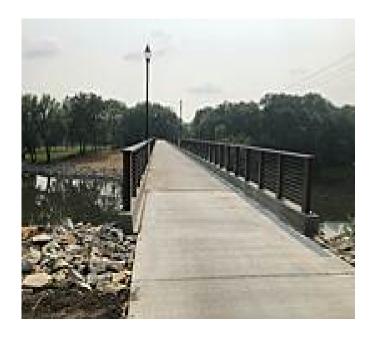

connection using the nearby Gilbert Street Bridge to reach the beginning of the <u>Riverside Trail</u> in Sherman Park, which takes you along the northern banks of the Cedar River through the heart of Charles City.