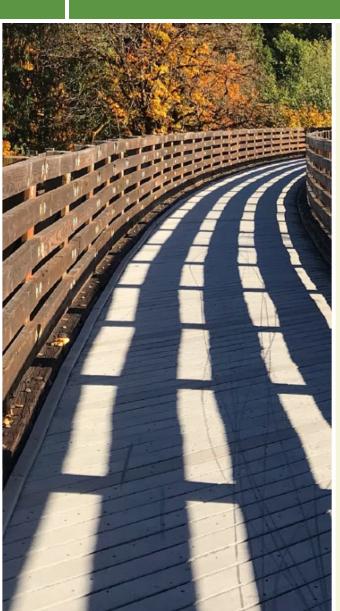

Charles City's Riverside Trail runs for a little over a mile along the banks of the Cedar River, providing gorgeous views and recreational opportunities, as well as access to several city parks.

Starting in Sherman Park on the city's western side, the trail crosses the river via a new pedestrian suspension bridge; the trail formerly used a historical 1906 bridge, but sadly that bridge was damaged by flash flooding in 2008. After the bridge, turn right onto Illinois Street to pick up the trail again by the river, where it continues into the charming center of Charles City, providing access to Riverside Park and the city library before ending in Merten J. Klaus Park. Functional public art sculptures adorn part of the trail, providing users with something to contemplate as well as sit on.