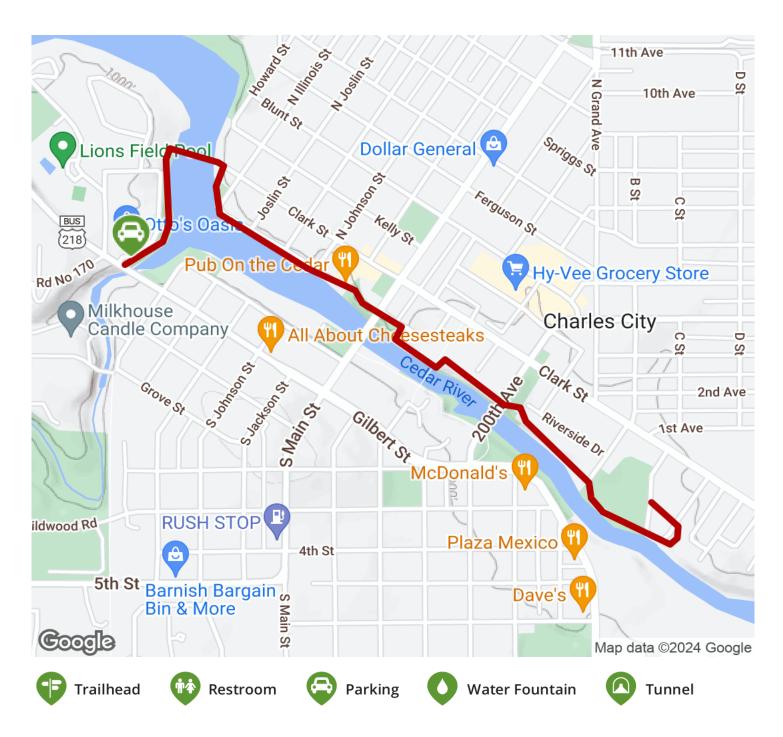

Charles City's Riverside Trail runs for a little over a mile along the banks of the Cedar River, providing gorgeous views and recreational opportunities, as well as access to several city parks.

Starting in Sherman Park on the city's western side, the trail crosses the river via a new pedestrian suspension bridge; the trail formerly used a historical 1906 bridge, but sadly that bridge was damaged by flash flooding in 2008. After the bridge, turn right onto Illinois Street to pick up the trail again by the river, where it continues into the charming center of Charles City, providing access to Riverside Park and the city library before ending in Merten J. Klaus Park. Functional public art sculptures adorn part of the trail, providing users with something to contemplate as well as sit on.

**States:** Iowa **Counties:** Floyd Length: 1.2miles

**Trail end points:** Gilbert St. and Park Dr. to Hawkins Ave. next to Merten J Klaus Park

Trail surfaces: Asphalt

Trail category: Greenway/Non-RT

Trail activities: Bike, Walking, Cross Country

## Parking & Trail Access

There are no dedicated parking lots for trails users, so trail users should utilize street parking if necessary. To reach the eastern endpoint from downtown Charles City, start out heading north on Main Street, then take a right onto Clark Street, followed by a left onto Hawkins Avenue.