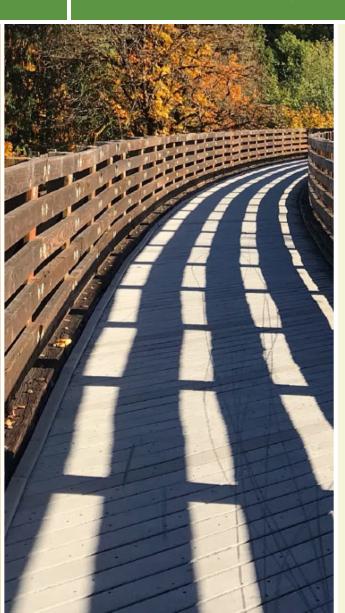

Charles City's Riverside Trail runs for a little over a mile along the banks of the Cedar River, providing gorgeous views and recreational opportunities, as well as access to several city parks.

Starting in Sherman Park on the city's western side, the trail crosses the river via a new pedestrian suspension bridge; the trail formerly used a historical 1906 bridge, but sadly that bridge was damaged by flash flooding in 2008. After the bridge, turn right onto Illinois Street to pick up the trail again by the river, where it continues into the charming center of Charles City, providing access to Riverside Park and the city library before ending in Merten J. Klaus Park. Functional public art sculptures adorn part of the trail, providing users with something to contemplate as well as sit on.