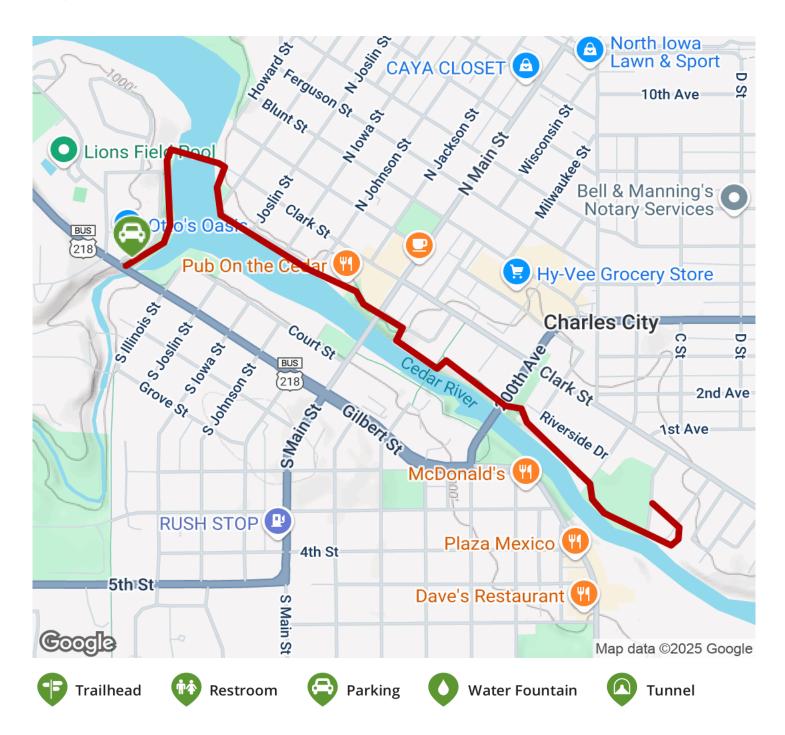

## Charles City's Riverside Trail runs for a little over a mile along the banks of the Cedar River, providing gorgeous views and

While there is no direct off-road connection yet, users can take the Gilbert Street Bridge and a short series of side-streets from the trail's western endpoint to connect with the 4-mile <a href="Charley Western Recreational Trailway">Charley Western Recreational Trailway</a>.

Charles City's Riverside Trail runs for a little over a mile along the banks of the Cedar River, providing gorgeous views and recreational opportunities, as well as access to several city parks.

Starting in Sherman Park on the city's western side, the trail crosses the river via a new pedestrian suspension bridge; the trail formerly used a historical 1906 bridge, but sadly that bridge was damaged by flash flooding in 2008. After the bridge, turn right onto Illinois Street to pick up the trail again by the river, where it continues into the charming center of Charles City, providing access to Riverside Park and the city library before ending in Merten J. Klaus Park. Functional public art sculptures adorn part of the trail, providing users with something to contemplate as well as sit on.

## Parking & Trail Access

There are no dedicated parking lots for trails users, so trail users should utilize street parking if necessary. To reach the eastern endpoint from downtown Charles City, start out heading north on Main Street, then take a right onto Clark Street, followed by a left onto Hawkins Avenue.