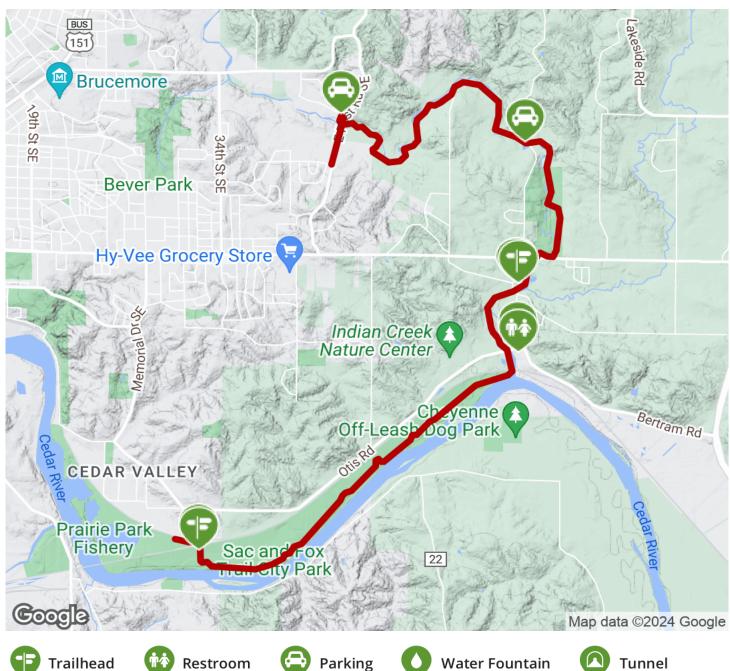

Starting at the southern end, the trail winds east along the course of the Cedar River until it reaches the junction with Indian Creek, where the path turns north to follow the creek. Trail users may want to check out the adjacent Indian Creek Nature Center, which offers information about the area, a gift shop and exhibits, and hosts frequent activities. Here, you'll also find a 5-mile system of hiking trails through the surrounding forest.

#### Parking & Trail Access

Parking is available at several points along the trail. The northern trailhead offers convenient street parking on Cottage Grove Parkway SE. A small parking area is available at the trail's intersection with Rosedale Road SE. Parking is also available at the Indian Creek Nature Center, and at a gravel lot located right next to the southern trailhead entrance off of Fir Avenue SE.