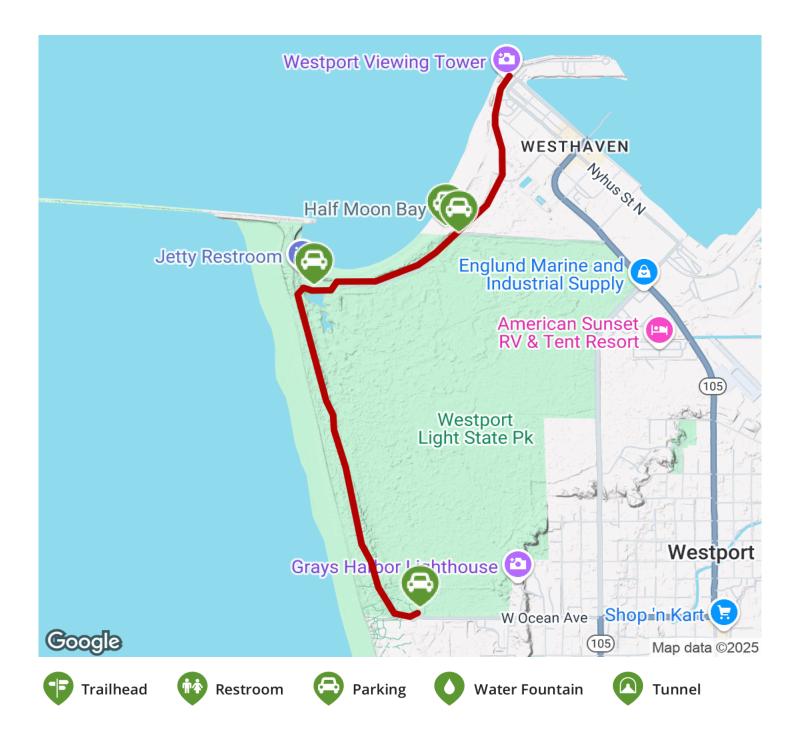

### **Parking & Trail Access**

Parking is available in Westhaven State Park (2700 Jetty Haul Rd.) on the trail's northern end and Westport Light State Park (1595 Ocean Ave.) at the trail's southern end.