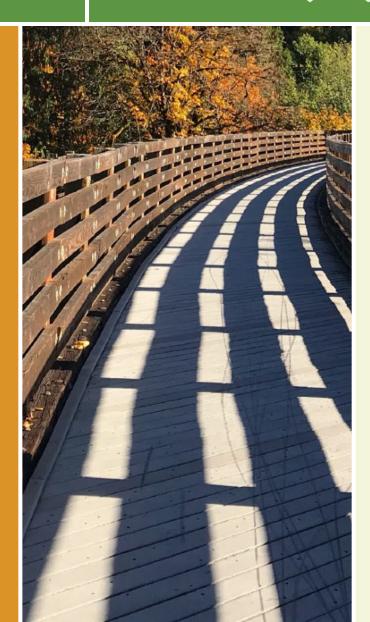

### Westport Dunes Trail, sometimes referred to as the Westport Light Trail, offers a scenic ride of just over 2 miles on Washington's

Westport Dunes Trail, sometimes referred to as the Westport Light Trail, offers a scenic ride of just over 2 miles on Washington's northwest coastline. As the paved trail winds through two state parks—Wesport Light and Westhaven—it offers views of sand dunes, beaches, and the Pacific Ocean.