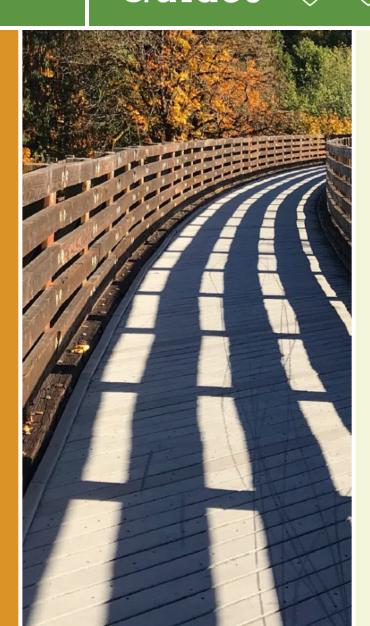

Towards the east end of the trail, the surface changes from asphalt to concrete and you'll pass several restaurants and businesses. On this end of the trail, there is also a fairly steep section as you climb a bridge up and over several major roadways. The trail ends adjacent to Hoffman Town Center, a busy mixed-use area which includes a movie theater, and the Eisenhower Metro Station.