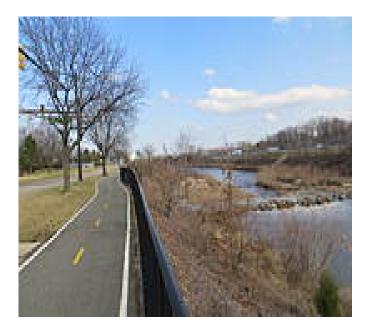

As you travel east from the park, you'll have the roadway to your left and Cameron Run to your right. (For this reason, the trail is also sometimes referred to as the Cameron Run Bike Trail.) The waterway is quite pretty with a tree-lined grassy embankment. At this end, you can also connect to the <u>Holmes Run Trail</u>, another paved route which heads northwest through the city. On the opposite (north) side of Eisenhower Avenue, you'll also find Cameron Run Regional Park and Great Waves Waterpark, both popular for outdoor fun in the summer.