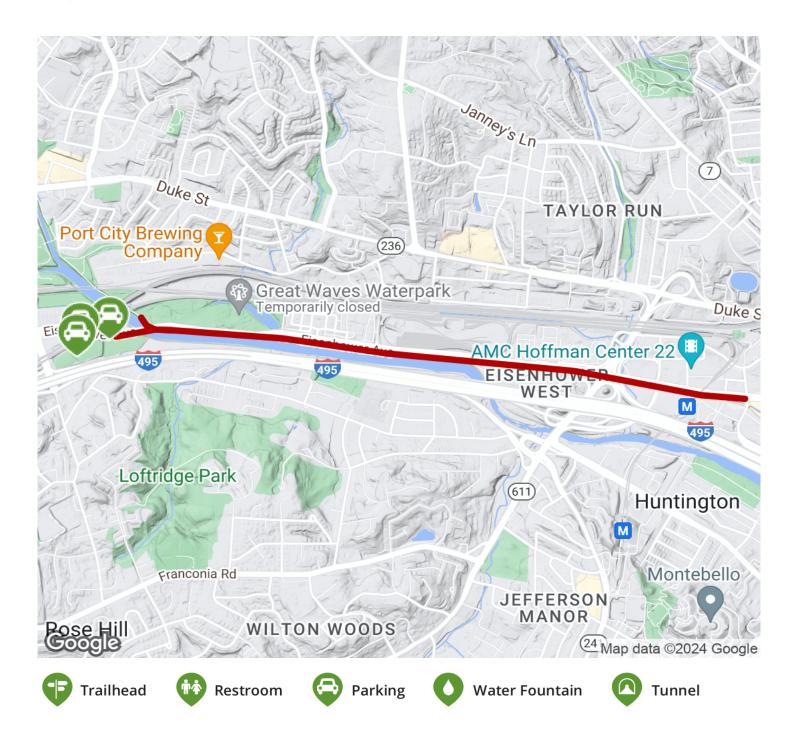

## TrailLink.com

States: Virginia Counties: Alexandria Length: 2miles Trail end points: Eisenhower Avenue and Mill Road to Hensley Park Trail surfaces: Asphalt,Concrete Trail category: Greenway/Non-RT Trail activities: Bike,Inline Skating,Wheelchair Accessible,Walking

## **Parking & Trail Access**

Parking is available on the west end of the trail in Hensley Park (4200 Eisenhower Avenue). You can also access the trail on its east end using public transportation via the Eisenhower Metro Station.