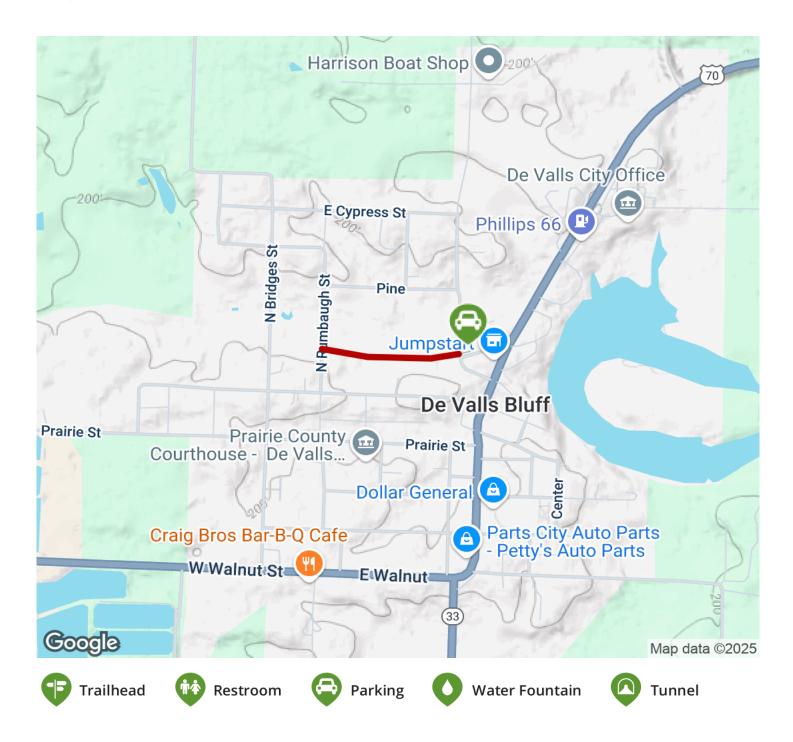

## Parking & Trail Access

A parking lot is available on the east end of the trail, where Washington Street and Railroad Street intersect.

States: Arkansas Counties: Prairie Length: 0.25miles Trail end points: Washington Street to Rumbaugh Street Trail surfaces: Asphalt Trail category: Rail-Trail Trail activities: Bike,Inline Skating,Wheelchair Accessible,Walking