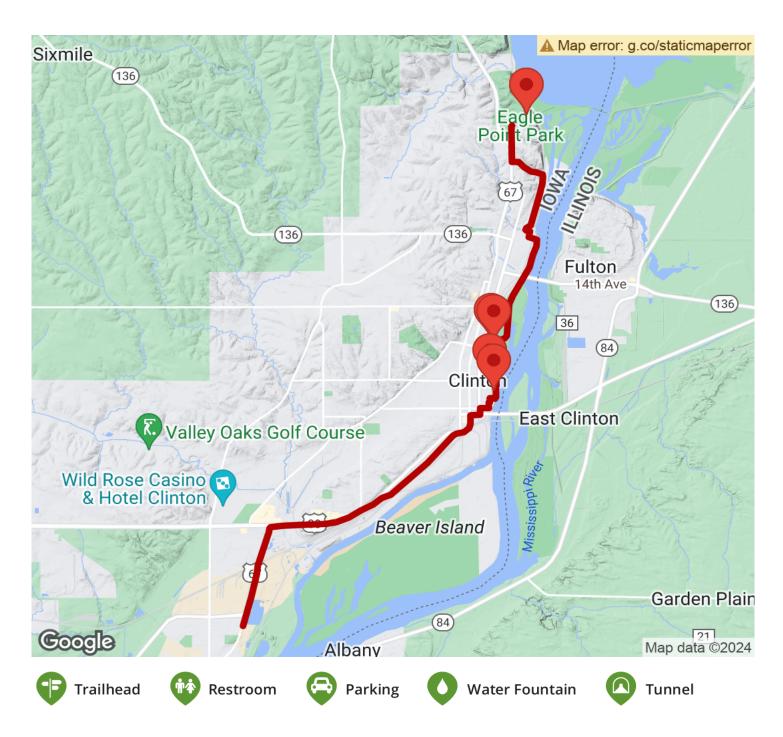

States: Iowa

**Counties:** Clinton Length: 9.8 miles

**Trail end points:** Eagle Point Park (N Stockwell Lane and N 3rd Street) (Clinton) to Washington

Blvd at 15 Pl. (Camanche)

Trail surfaces: Asphalt, Concrete

## Parking & Trail Access

There is no dedicated trail parking, but trail users may look to park at Riverview Park in the south or Eagle Point Park in the north.

To reach the southern trailhead from across the river, take US 30/Lincoln Hwy into Clinton, where it becomes 8th Avenue. Turn right onto 3rd Street, and then right onto 6th Avenue. Take 6th Avenue until it turns into Riverview Drive - the trail runs along the east side of Riverview Drive.