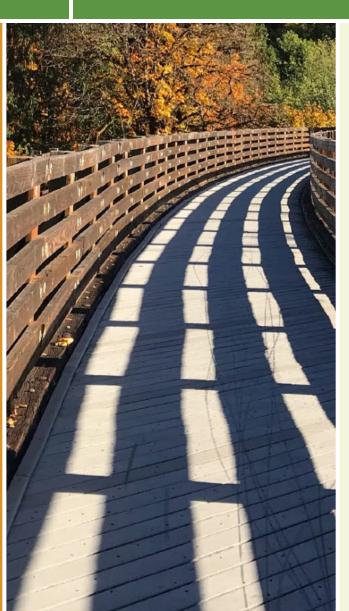

Along the way, you'll be treated to great views of the river bluffs as the trail follows the course of the river for the bulk of its length. The trail also runs right by the Clinton Area Showboat Theater, a local playhouse located in a repurposed tugboat. Around the trail's midway point the path diverges slightly from the river and runs next to a rail line, but the views of the river remain intact until the trail begins to angle west through residential areas, finishing