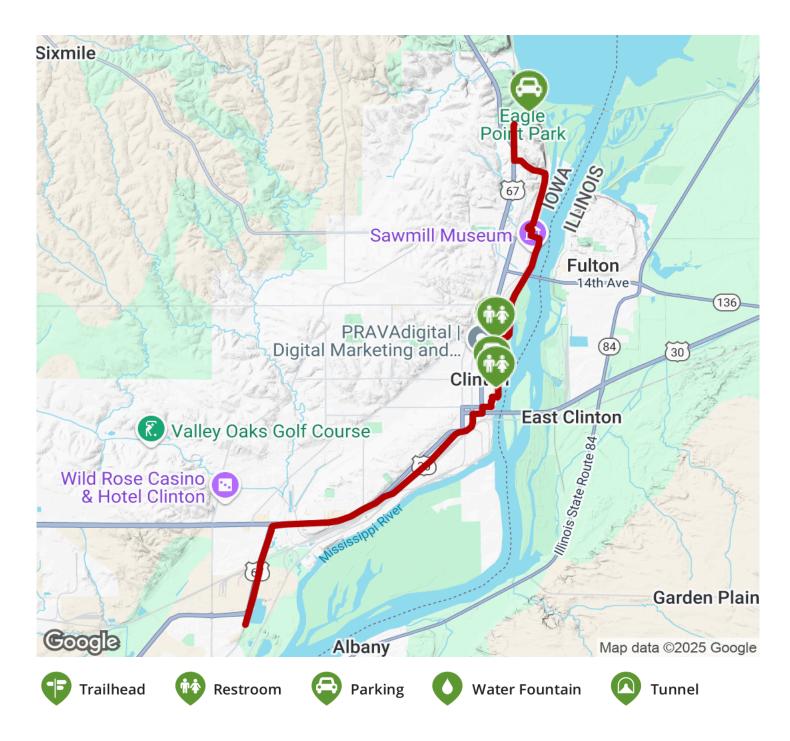

States: Iowa

**Counties:** Clinton Length: 9.8 miles

**Trail end points:** Eagle Point Park (N Stockwell Lane and N 3rd Street) (Clinton) to Washington

Blvd at 15 Pl. (Camanche)

Trail surfaces: Asphalt, Concrete

## Parking & Trail Access

There is no dedicated trail parking, but trail users may look to park at Riverview Park in the south or Eagle Point Park in the north.

To reach the southern trailhead from across the river, take US 30/Lincoln Hwy into Clinton, where it becomes 8th Avenue. Turn right onto 3rd Street, and then right onto 6th Avenue. Take 6th Avenue until it turns into Riverview Drive - the trail runs along the east side of Riverview Drive.