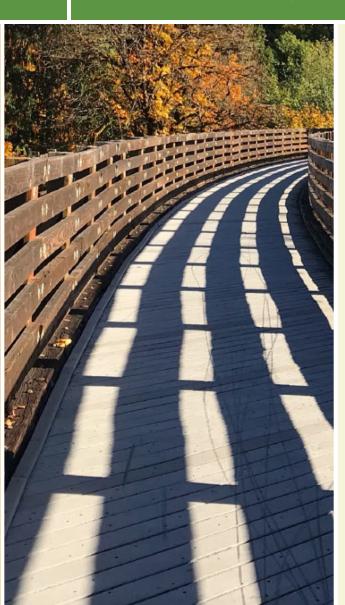

Along the way, you'll be treated to great views of the river bluffs as the trail follows the course of the river for the bulk of its length. The trail also runs right by the Clinton Area Showboat Theater, a local playhouse located in a repurposed tugboat. Around the trail's midway point the path diverges slightly from the river and runs next to a rail line, but the views of the river remain intact until the trail begins to angle west through residential areas, finishing