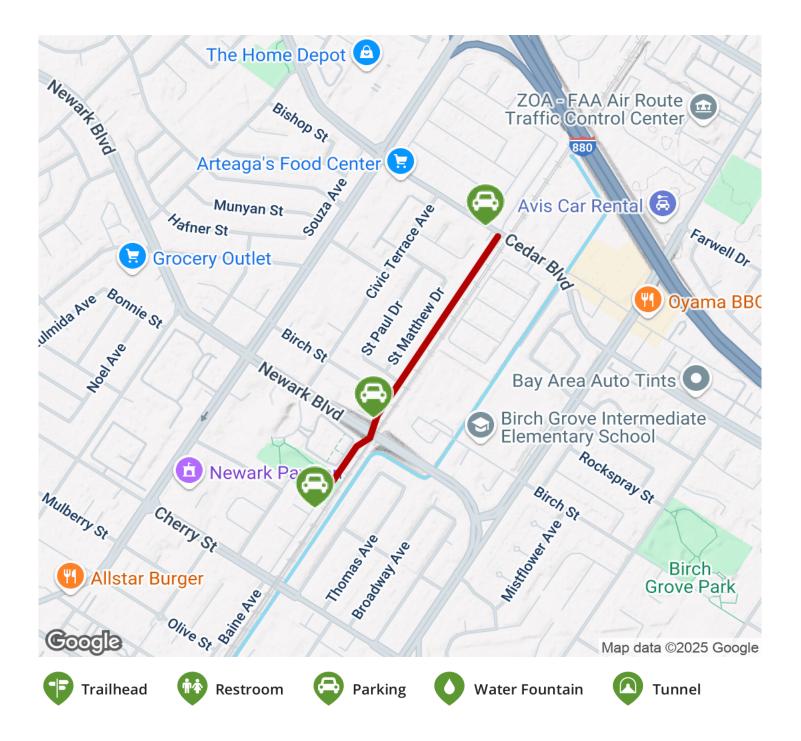

## **Parking & Trail Access**

Parking for the Baine Avenue Trail is available on-street where Baine Avenue meets Civic Center Park in Newark. Additional parking can be found on-street along Birch Street and Cedar Boulevard.