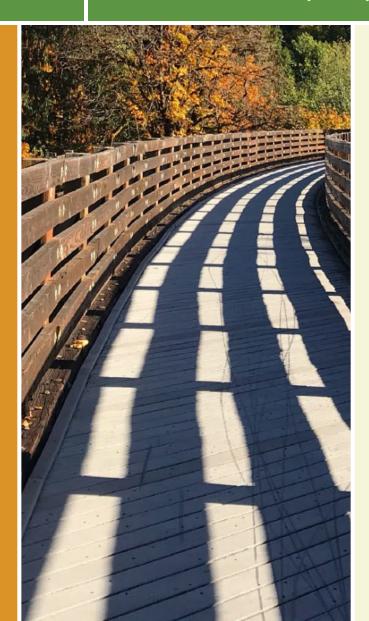

## A short, but sweet, unassuming trail which runs on former trolley right-of-way while flanked by Clearview Avenue above and Crafton

A short, but sweet, unassuming trail which runs on former trolley right-of-way while flanked by Clearview Avenue above and Crafton Boulevard below. Provides a traffic-free alternative to busy Crafton Boulevard/PA 60 alongside which it runs. The Clearview Park section of the trail stops at Crotzer Avenue, and continues on into the Westwood neighborhood in Pittsburgh.