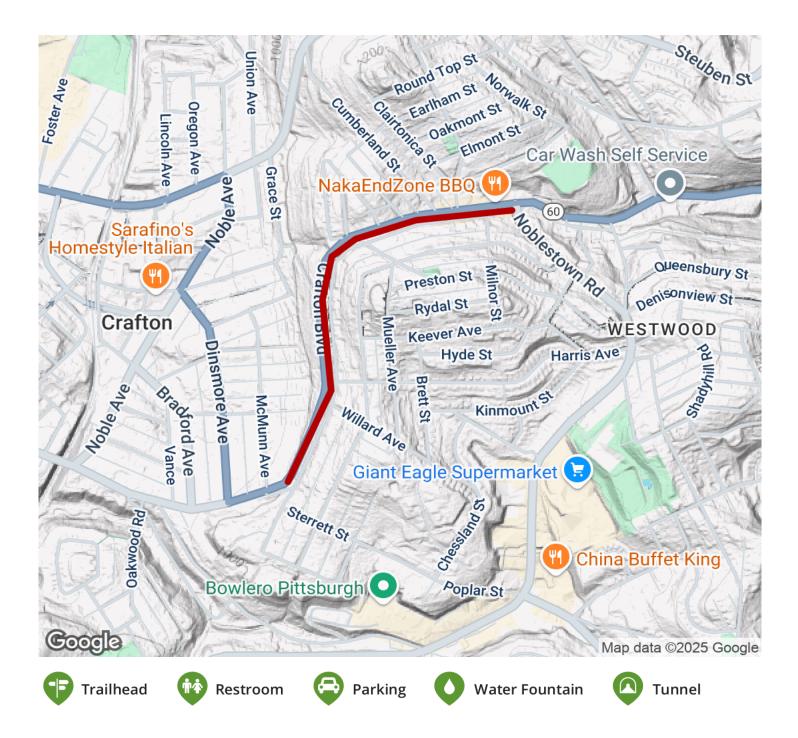

### **Parking & Trail Access**

From Pittsburgh, follow PA 837 west to PA 60, until where PA 60 intersects PA 50 (as Crafton Boulevard and Noblestown Road). At the southwestern corner of the intersection is the nothern end of the trail.

To reach the southern end, continue on PA 60/Crafton Boulevard until reaching McMunn Avenue on your right. There you will see Clearview Extension on your left, merging into Crafton Boulevard. Between Crafton and Clearview Extension is a landscaped area; go up to the landscaped area towards the wooded section, and you will reach the northern head of the trail.