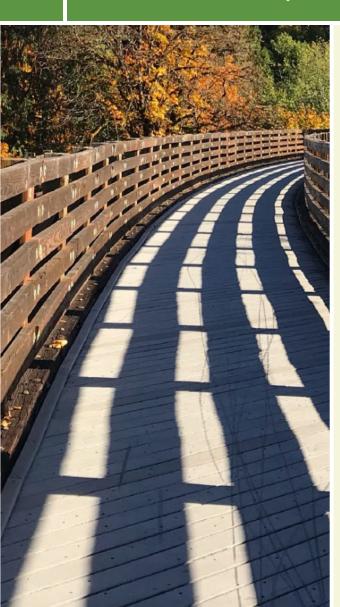

## The Prairie Trail offers a paved route of nearly 7 miles along the eastern boundary of Fond du Lac, a mid-sized city befitting its

heading west and the Prairie Trail continuing south. True to its name, the views are largely of prairie and farmland. The trail ends near a set of active railroad tracks east of I-41.

The Prairie Trail offers a paved route of nearly 7 miles along the eastern boundary of Fond du Lac, a mid-sized city befitting its French name which means "foot of the lake" as it hugs the southern shore of Lake Winnebago.