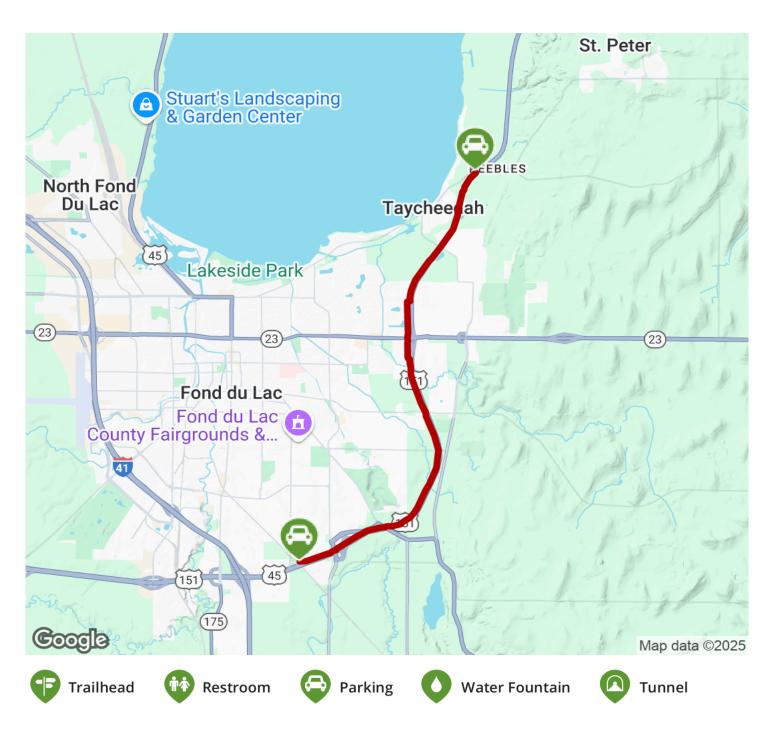

Begin on the trail's east end, where there's a capacious parking lot at the intersection of Winnebago Drive and Taycheedah Way. This trailhead is located the unincorporated community of Peebles, a stop on the Sheboygan and Fond du Lac Railroad in the late 1800s. From here, the trail unfurls southward under open skies, paralleling US 151 with a wide grassy median between the trail and roadway.

## Parking & Trail Access

A parking lot is available on the east end of the trail at the intersection of Winnebago Drive and Taycheedah Way in the community of Peebles.