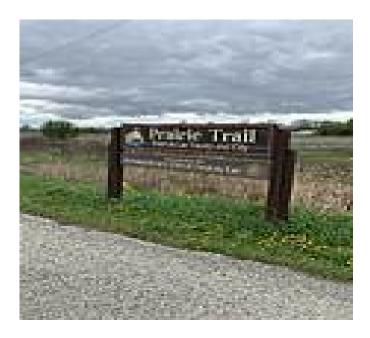

## The Prairie Trail offers a paved route of nearly 7 miles along the eastern boundary of Fond du Lac, a mid-sized city befitting its

heading west and the Prairie Trail continuing south. True to its name, the views are largely of prairie and farmland. The trail ends near a set of active railroad tracks east of I-41.

The Prairie Trail offers a paved route of nearly 7 miles along the eastern boundary of Fond du Lac, a mid-sized city befitting its French name which means "foot of the lake" as it hugs the southern shore of Lake Winnebago.