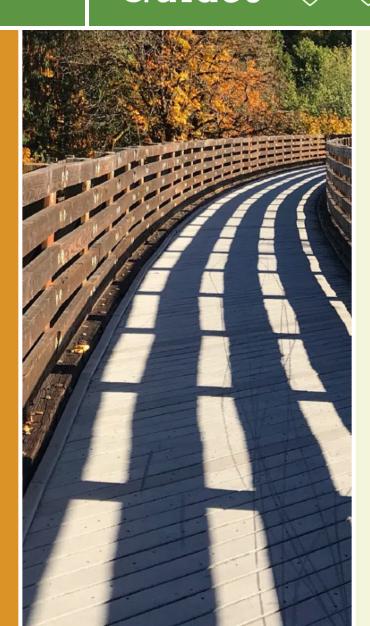

## The Ogden River Parkway runs 9.6 miles along the Ogden River. Unimaginable years ago, given the industrial water pollution,

The Ogden River Parkway runs 9.6 miles along the Ogden River. Unimaginable years ago, given the industrial water pollution, valiant efforts have seen the river be restored and transformed into a healthy, vibrant nature retreat right in the heart of downtown Ogden.

Between stunning river views, hearty fishing, and access to attractions such as Rainbow Gardens and the Historic 25th Street district, the trail will appeal to a range of users.

As you wander past the ponds and parks, be sure to find a shady spot to pause and just take it all in.