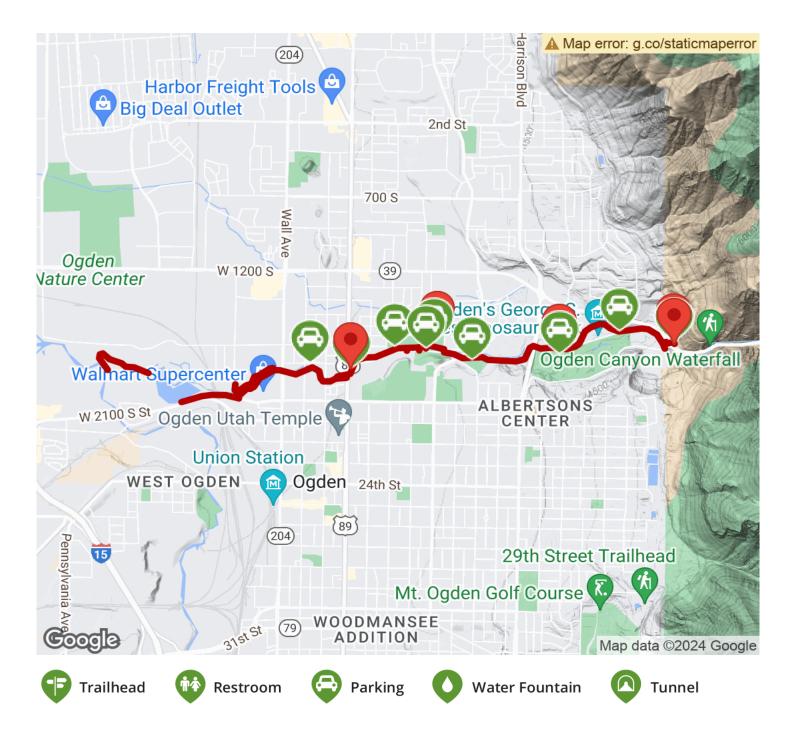

## **Parking & Trail Access**

The Ogden River Parkway can be accessed from any of the intersecting roads, in addition to its trailheads at Ogden Canyon and Fort Buenaventura, which is a couple of miles south of the confluence of the Ogden and Weber rivers.

Major parking locations are on the north side of Ogden Canyon Road at the mouth of Ogden Canyon as well as the Rainbow Gardens (1851 Valley Dr). Additionally, visitors can park at Big Dee Sports Park (1376 Park Blvd), Ogden Botanical Gardens (1750 Monroe Boulevard), West Stadium Park (1650 Jefferson Ave), and Twenty-First Street Pond (650 W 20th).