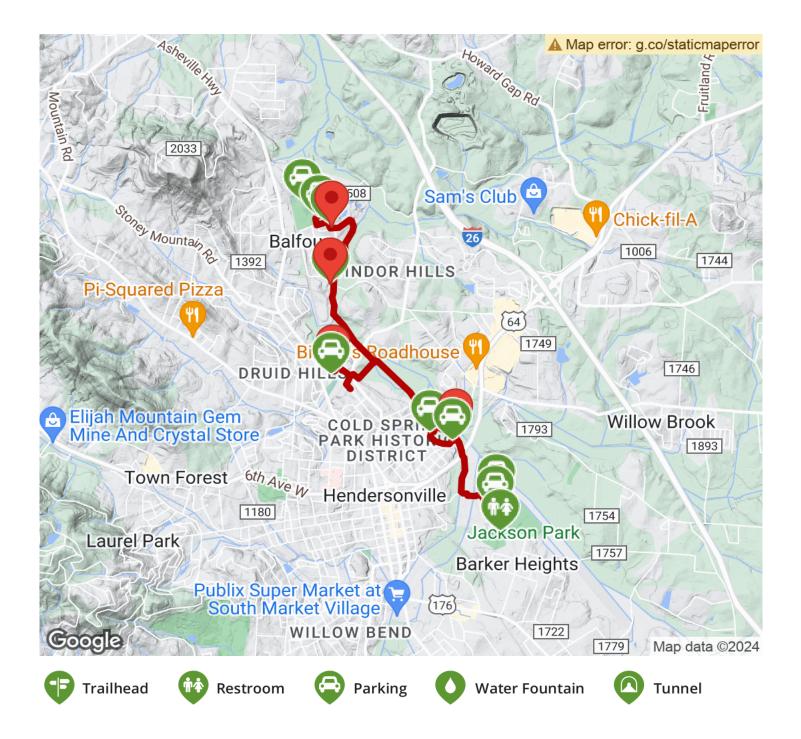

## **Parking & Trail Access**

Parking and other amenities including restrooms and picnic tables can be found at any other parks along the greenway: Jackson Park (Jackson Park Rd), Patton Park and Berkeley Mills Park.