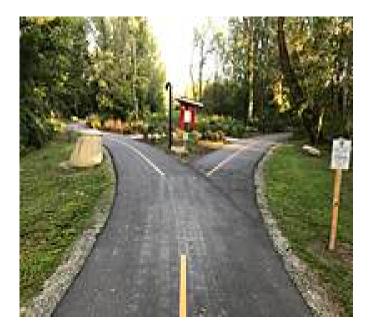

The trail is open to shared use by a variety of users, including pedestrians, cyclists and rollerbladers. At 10

feet wide and 3.25 miles long, it's relatively flat throughout, making it great for users of all ages and abilities. There are road crossings at grade; there are also bridges over the marsh and one below grade crossing where the pathway ducks under Four Seasons Highway.