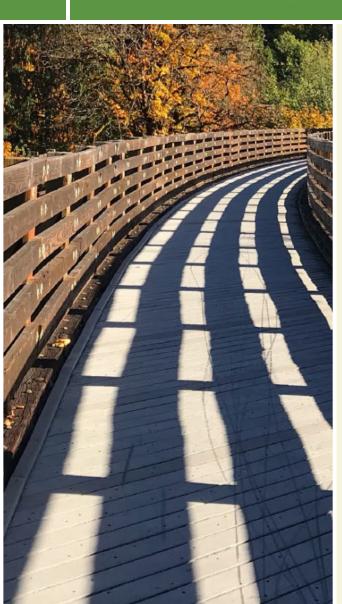

## For lovers of outdoors, the Oklawaha Greenway presents a natural escape in an otherwise suburban setting. The greenway trails Mud

feet wide and 3.5 miles long, it's relatively flat throughout, making it great for users of all ages and abilities. There are road crossings at grade; there are also bridges over the marsh and one below grade crossing where the pathway ducks under Four Seasons Highway.

The trail is open to shared use by a variety of users, including pedestrians, cyclists and rollerbladers. At 10

**States:** North Carolina **Counties:** Henderson

Length: 3.5miles

Trail end points: Berkeley Mills Park to