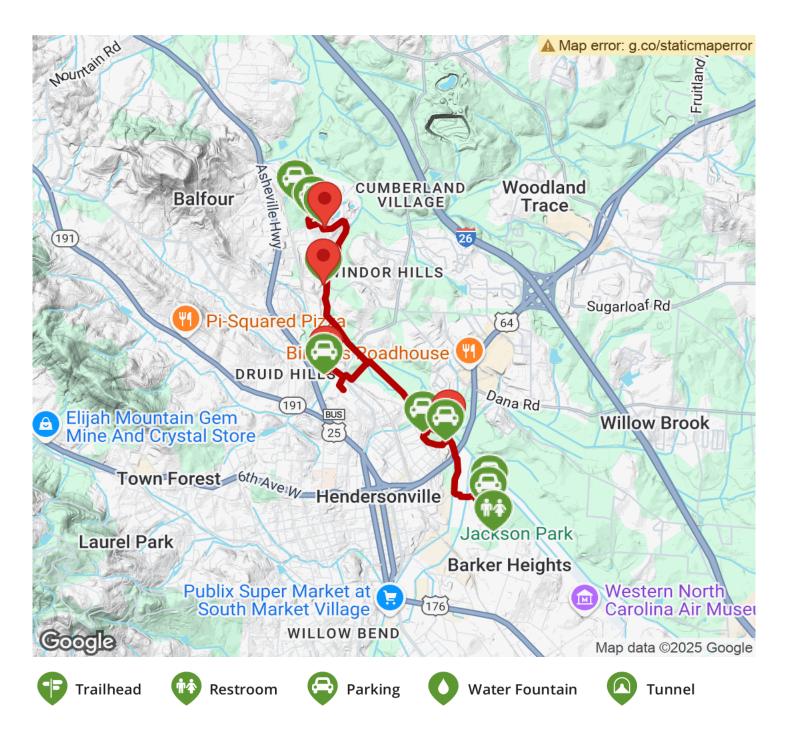

Future plans may extend the trail south from Jackson Park. This would bring total trail length to 7 miles.

For lovers of outdoors, the Oklawaha Greenway presents a natural escape in an otherwise suburban setting. The greenway trails Mud Creek for a big part of its length, beginning its northwesterly course at Jackson Park, through Patton Park and terminating at Berkeley Mills Park. Along the way, travelers become immersed in a variety of scenery changes, from manicured green spaces, to native marshes and forests. The greenway offers opportunities for wildlife and birdwatching; the wetland has an array of biological diversity which includes mammals, reptiles and amphibians. Signage provides information to curious travelers about the local flora and fauna.

## Parking & Trail Access

Parking and other amenities including restrooms and picnic tables can be found at any other parks along the greenway: Jackson Park (Jackson Park Rd), Patton Park and Berkeley Mills Park.