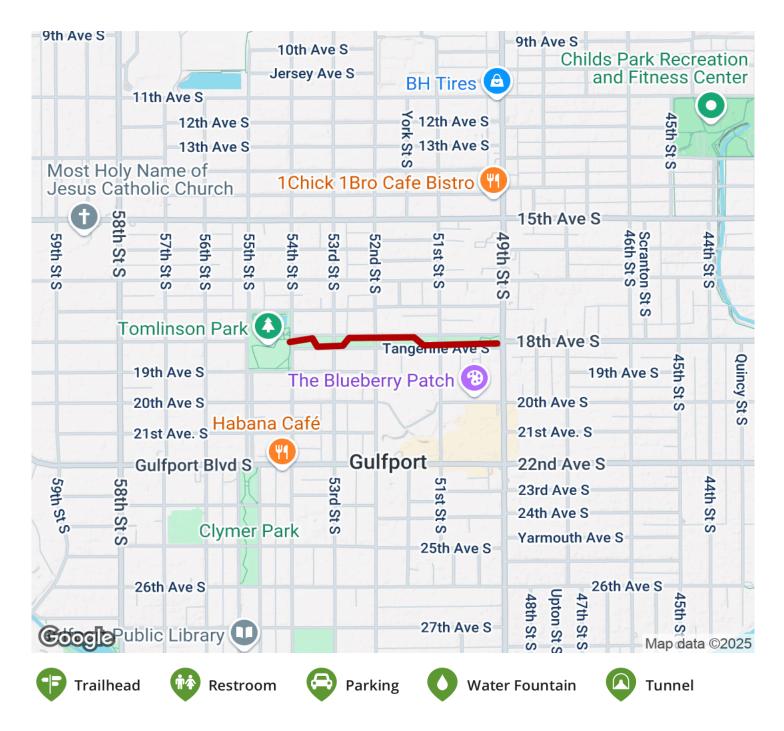

## The Tangerine Greenway follows a former trolley line that once ran between St. Petersburg and Gulfport on Florida's west coast. The

The Tangerine Greenway follows a former trolley line that once ran between St. Petersburg and Gulfport on Florida's west coast. The paved pathway begins at Gulfport's Tomlinson Park and heads east in a straight line for about half a mile to 49th Street South. The trail is dotted with trees and nestled in a residential area.

## **Parking & Trail Access**

A good place to access the trail is on its west end at Tomlinson Park (19th Avenue and 54th Street South).

States: Florida Counties: Pinellas Length: 0.4miles Trail end points: 49th Street South to 54th Street South Trail surfaces: Concrete Trail category: Rail-Trail Trail activities: Bike,Inline Skating,Wheelchair Accessible,Walking