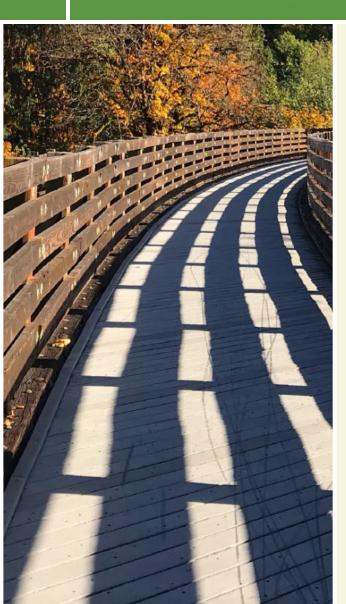

The Hunters Crossing and Brayton Garden trails form a paved, multi-use greenway that extends 2.7 miles from the Country Square Shopping Center in Quakertown to Dovecote Drive immediately south of Brayton Garden Park. The trails converge at Trumbauersville Road and link several local subdivisions. The trail passes through woodlands on most of its route, providing cool relief from the summer sun. Notable sites include a historical stone home and a large wetland tucked away from the surrounding homes by forests and the ponds in Brayton Garden Park.