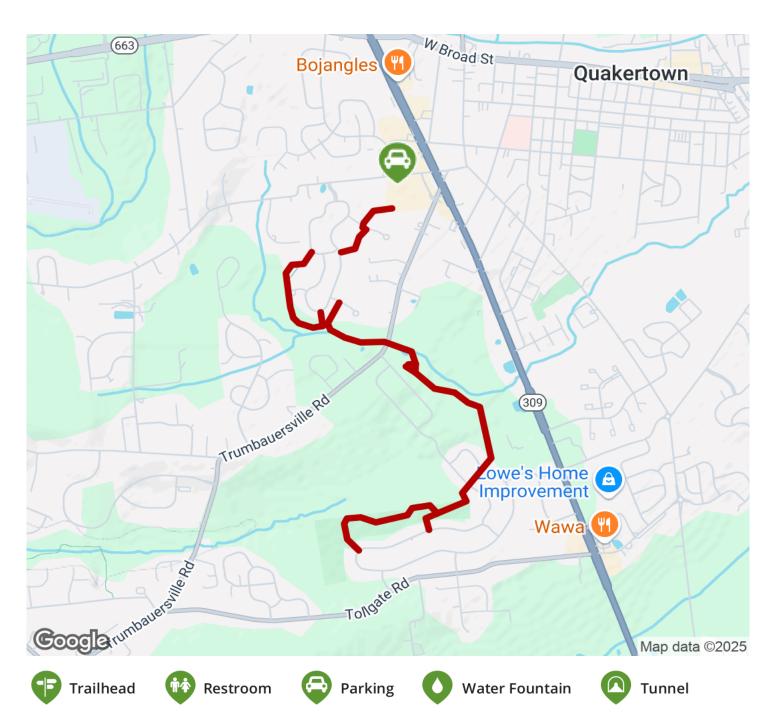

## **Hunters Crossing and Brayton Garden Trails**

Pennsylvania

**States:** Pennsylvania **Counties:** Bucks Length: 2.7miles

**Trail end points:** Behind the Country Square Shopping Center to Dovecote Drive, near

Brayton Gardens Park **Trail surfaces:** Asphalt

Trail category: Greenway/Non-RT

Trail activities: Bike, Inline

Skating, Wheelchair Accessible, Walking

#### Parking & Trail Access

Parking is available at the Country Square Shopping Center in Quakertown and along streets in the surrounding developments. No formal trailhead currently exists.