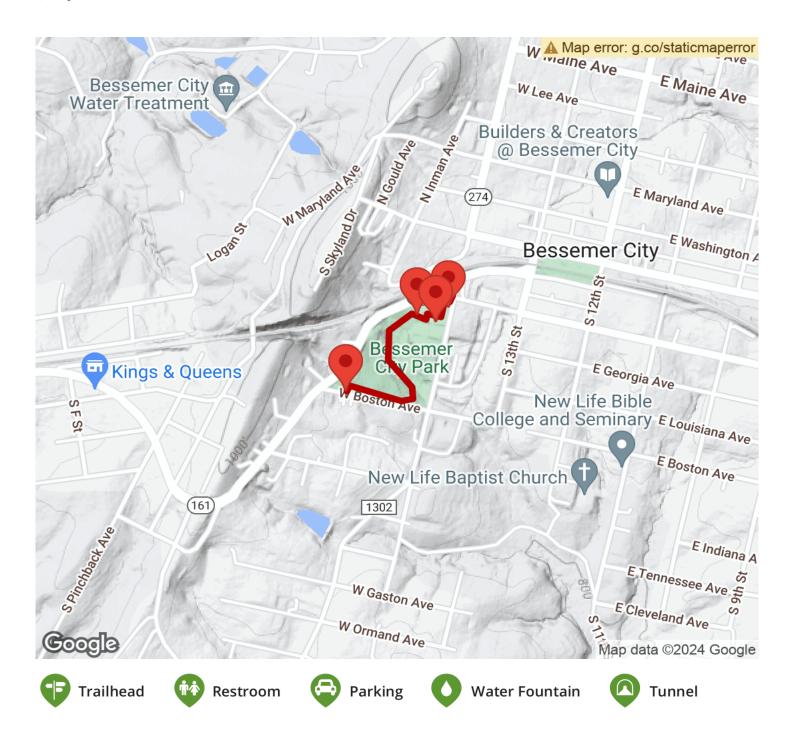

## **Parking & Trail Access**

Parking is available at the north end of the trail in Bessemer City Park (220 South 14th Street, Bessemer City).

States: North Carolina Counties: Gaston Length: 1.3miles Trail end points: S. 14th Street to W. Boston Avenue Trail surfaces: Boardwalk,Concrete,Dirt Trail category: Greenway/Non-RT