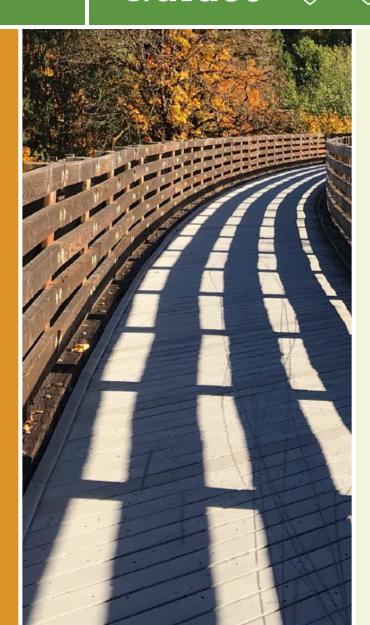

## **Bessemer City Park Trail** North Carolina

Beginning less than half a mile from downtown, the Bessemer City Park Trail offers a quiet natural retreat. The 1.3-mile route begins

Beginning less than half a mile from downtown, the Bessemer City Park Trail offers a quiet natural retreat. The 1.3-mile route begins at the basketball court in Bessemer City Park and quickly dives into the park's woodlands. Many other recreational amenities are available within the park, including tennis courts, a playground, and a community pool.

## **Parking & Trail Access**

Parking is available at the north end of the trail in Bessemer City Park (220 South 14th Street, Bessemer City).

States: North Carolina Counties: Gaston Length: 1.3miles Trail end points: S. 14th Street to W. Boston Avenue Trail surfaces: Boardwalk,Concrete,Dirt Trail category: Greenway/Non-RT