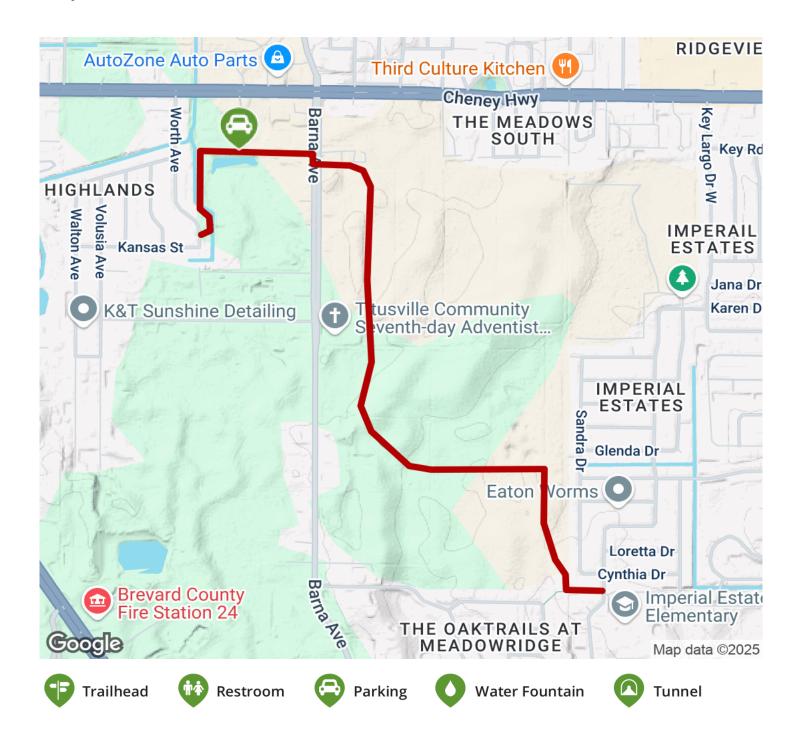

## **Parking & Trail Access**

Parking is available at Wuesthoff Park, on Wuesthoff Street off of Barna Avenue. Be sure to follow any posted signs and regulations.

To reach the trail at Wuesthoff Park from I-95, take exit 215 and proceed east on Cheney Hwy (State Route 50). Continue for about a mile, then turn right onto Barna Avenue, then turn right onto Wuesthoff Street.