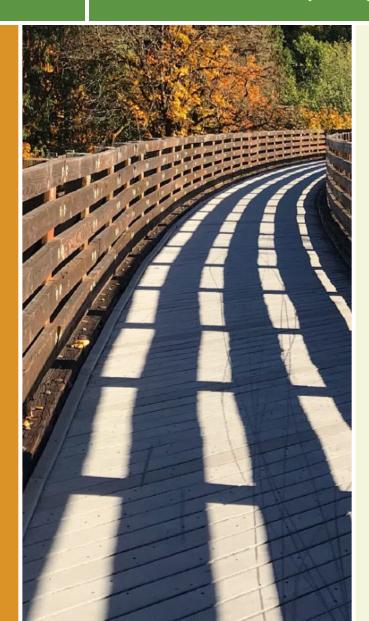

Titusville Multi-Use Trail Florida

The Titusville Multi-Use Trail, also known as the Wuesthoff Trail, is a short and pleasant paved path located in the southern outskirts of

The Titusville Multi-Use Trail, also known as the Wuesthoff Trail, is a short and pleasant paved path located in the southern outskirts of the city of Titusville. The trail runs through Wuesthoff Park and crosses Barna Avenue, where it proceeds into a wooded expanse of undeveloped land. Winding through the shady corridor, the trail comes to an end at Kathy Drive amidst a quiet, residential neighborhood.