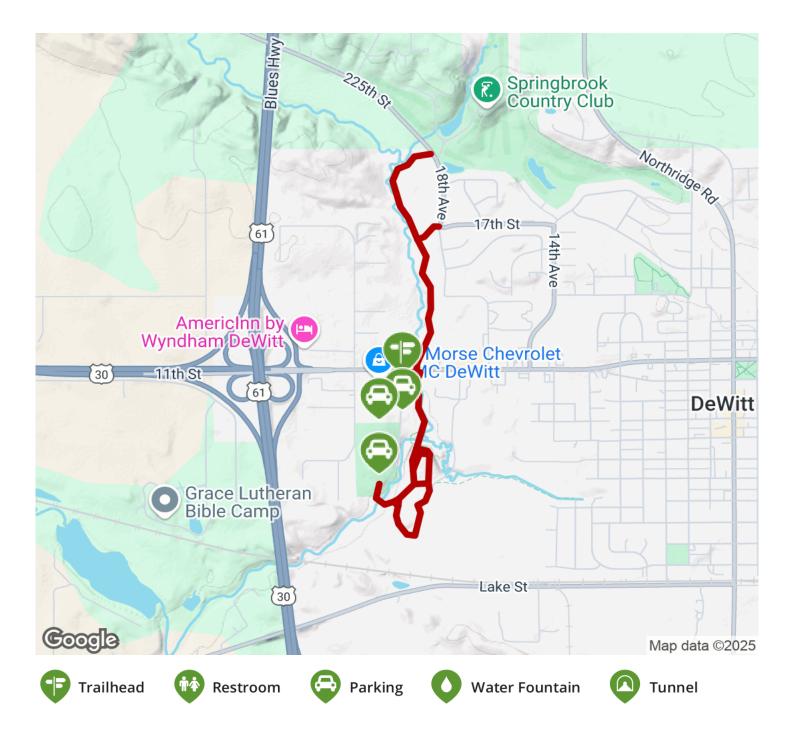

## **Paul Skeffington Memorial Trail**

States: Iowa Counties: Clinton Length: 5miles Trail end points: Springbrook Country Club to Westbrook Park Trail surfaces: Asphalt Trail category: Greenway/Non-RT Trail activities: Bike,Wheelchair

## **Parking & Trail Access**

The best place to park is Westbrook Park is located behind Kriegers of DeWitt (2113 11th St, DeWitt, IA 52742). Dewitt, Iowa is located off US 61

TrailLink.com

TrailLink.com