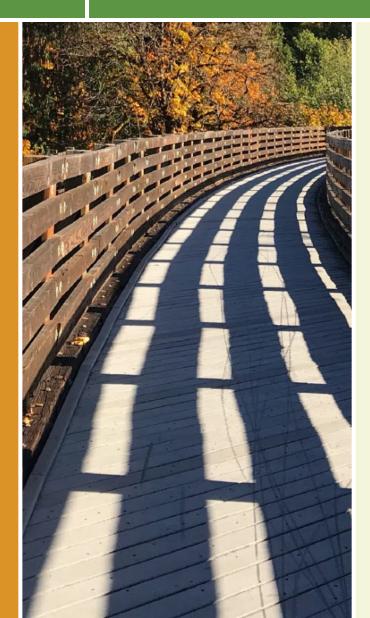

## Paul Skeffington Memorial Trail is a 5-mile pathway in Dewitt, Iowa. The trail provides safe, well-shaded access from residential

Paul Skeffington Memorial Trail is a 5-mile pathway in Dewitt, Iowa. The trail provides safe, well-shaded access from residential neighborhoods to the 100 acre Westbrook Park. It includes a concrete pedestrian to carry users over Silver Creek. The 10-foot paved trail has been designed to accommodate users of all ages and abilities; walkers, runners, rollerbladers and cyclists are welcome to share the path. The southern part of the trail has outdoor workout stations with a selection of exercise equipment. The trail also forms part of the route of the yearly Paul Skeffington Memorial Race, an event that attracts hundreds of enthusiastic runners.