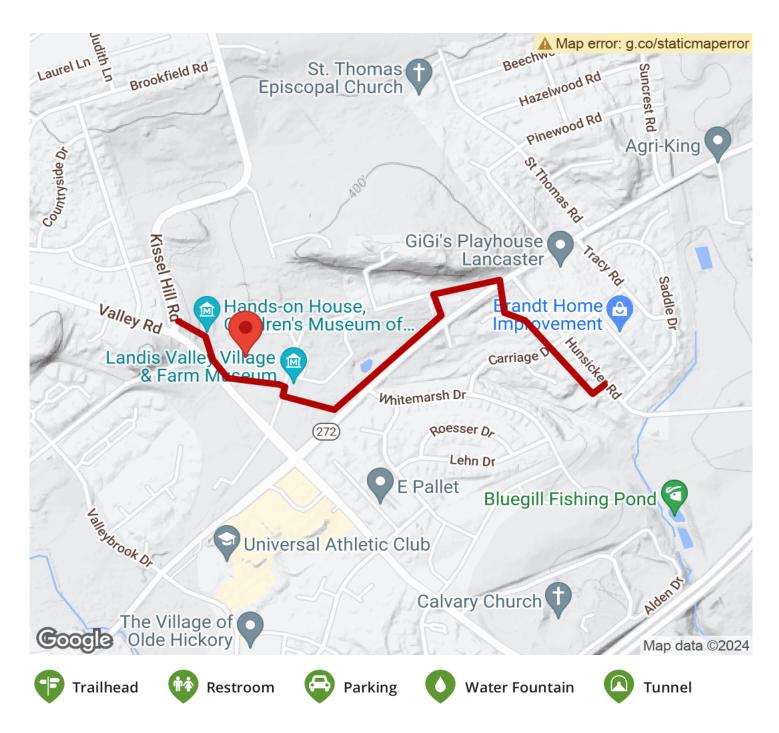

## Part of Manheim Township's growing network of multi-use greenways, the Manheim Township Bikeway begins off Kissel Hill

The trail resumes east of Route 272 and enters the Settlements of Landis Valley subdivision. Here, there is another small on-road concurrency along Henry Court, followed by a final off-road section of trail that ends at Hunsicker Road.

Part of Manheim Township's growing network of multiuse greenways, the Manheim Township Bikeway begins off Kissel Hill Road, immediately north of the intersection with Landis Valley Road. Heading east, the trail passes the Hands-On-House and winds around the southern and eastern sides of the adjacent Landis Valley Museum, one of the area's major tourist attractions, to Valley Road (not to be confused with Landis Valley Road). This portion of the trail ends at Valley Road, on the north side of the Landis Valley Farm Museum. Trail users should make a sharp, right turn onto Valley Road, which intersects with Route 272, also known as Oregon Pike, about 200 feet to the east. The crossing at Route 272, a busy road with high-speed traffic, is poorly marked, and trail users should be very careful.

**States:** Pennsylvania **Counties:** Lancaster Length: 0.7miles

Trail end points: Kissel Hill Road to Hunsicker

Road

Trail surfaces: Asphalt

Trail category: Greenway/Non-RT

Trail activities: Bike, Inline

#### Parking & Trail Access

The trail is accessible from the lot for the Hands On House and Landis Valley museums.