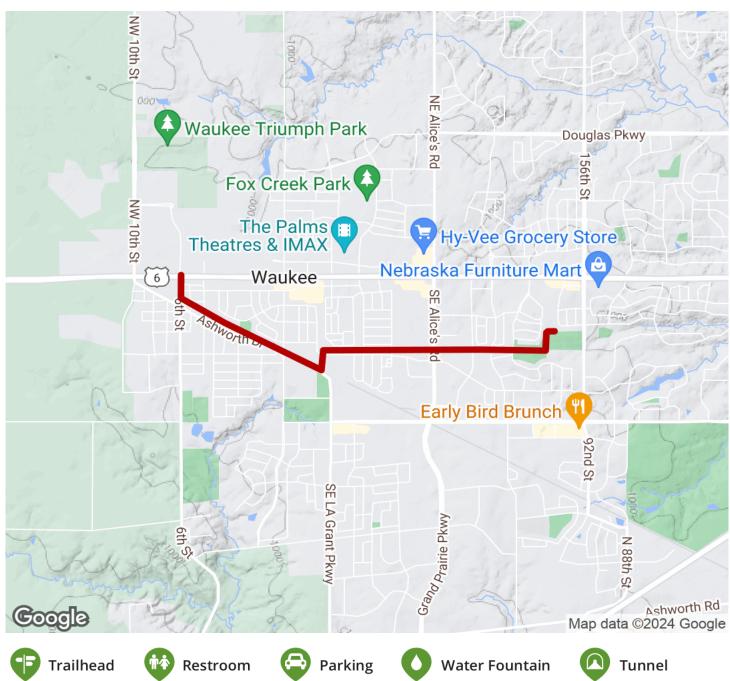

## TrailLink Unlimited 🔯

Guides 🕫 🤝

Heart of the **Warrior Trail** Iowa

The Heart of the Warrior Trail runs east-west through Waukee, a small city in the Greater Des Moines area. On its east end, the trail

The Heart of the Warrior Trail runs east-west through Waukee, a small city in the Greater Des Moines area. On its east end, the trail begins in Lions Park. Here, it connects to the popular <u>Clive Greenbelt Trail</u>, which provides access to numerous parks along its route and ties into the extensive multi-use trail system in the area.

## Parking & Trail Access

Parking can be found on the east end of the trail in Waukee's Lions Park. Near the midpoint of the trail, you can find parking at Centennial Park (1255 Warrior Lane) and Windfield Park (114 Windfield Parkway).