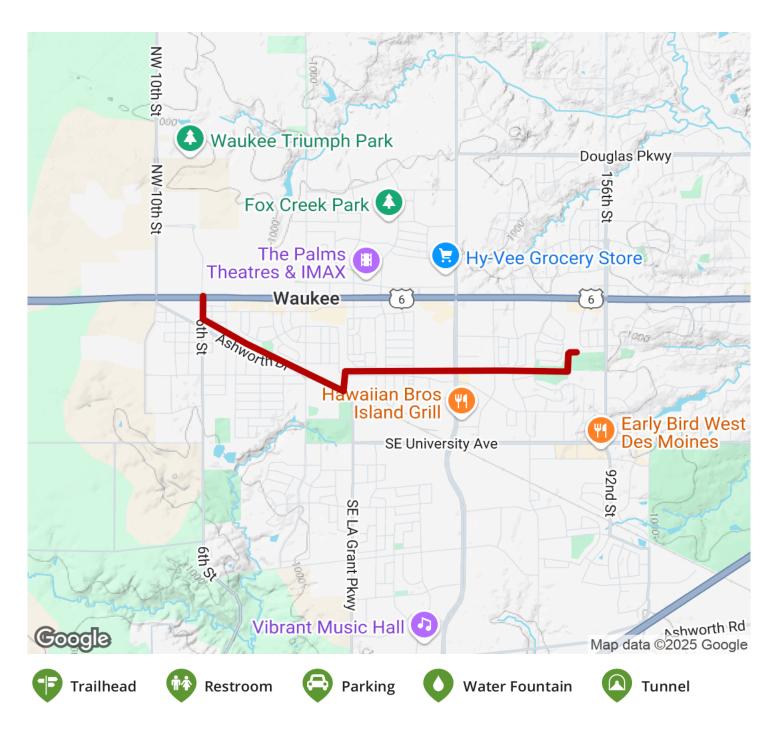

## TrailLink Unlimited 🔯

Guides 🕫 🤝

Heart of the **Warrior Trail** Iowa

The Heart of the Warrior Trail runs east-west through Waukee, a small city in the Greater Des Moines area. On its east end, the trail

The Heart of the Warrior Trail runs east-west through Waukee, a small city in the Greater Des Moines area. On its east end, the trail begins in Lions Park. Here, it connects to the popular <u>Clive Greenbelt Trail</u>, which provides access to numerous parks along its route and ties into the extensive multi-use trail system in the area.

**States:** Iowa **Counties:** Dallas Length: 3miles

**Trail end points:** Raccoon River Valley Trail at Hickman Rd. (Urbandale) to Clive Greenbelt

Trail at Lions Park

Trail surfaces: Concrete

Trail category: Greenway/Non-RT

## Parking & Trail Access

Parking can be found on the east end of the trail in Waukee's Lions Park. Near the midpoint of the trail, you can find parking at Centennial Park (1255 Warrior Lane) and Windfield Park (114 Windfield Parkway).