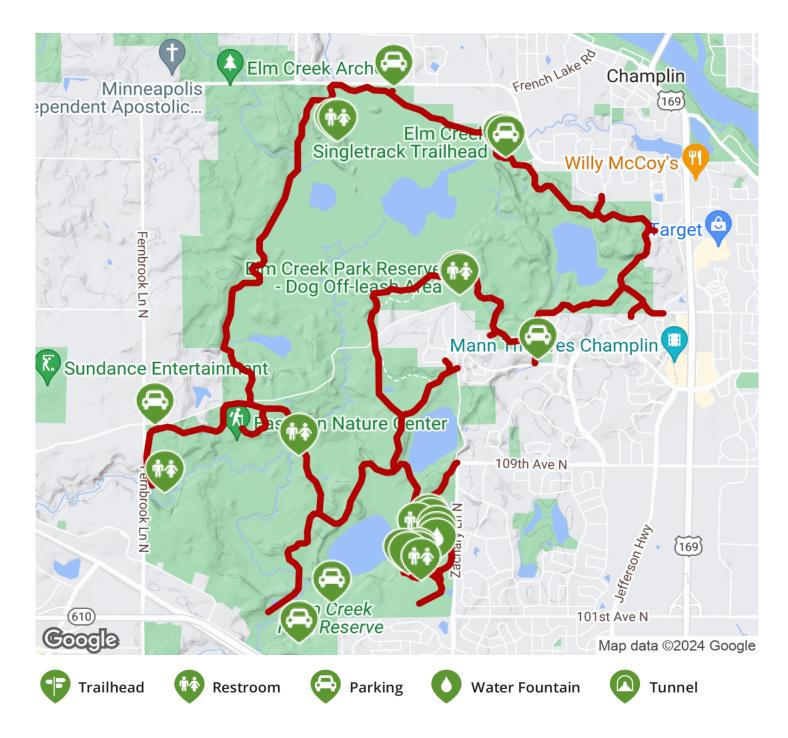

The Elm Creek Park Reserve is an outdoor lovers' dream. At 4,900 acres, it's the largest park in Hennepin County. The park provides enough amenities to keep people coming all year round. Cyclists especially will enjoy the 20 miles of well-paved twists, turns, climbs and dips. (Separately, there are an additional 13 miles of mountain biking trails). The trails circle round the park in a loop, offering an interesting way to experience the diversity of landscapes, flora and fauna that the reserve has to offer. Within the loop, riders will wind through open prairie, quiet wooded corridors, lakes, waterways and wetlands. For those seeking a challenge, the southern loop provides a particularly demanding ride; it's a coaster of miles of punishing climbs and exhilarating downhill runs. The northern section tends to be both flatter and quieter; you might see the occasional bicyclist. Take advantage of this

**States:** Minnesota **Counties:** Hennepin Length: 20miles

Trail end points: Elm Creek Park Reserve to

Elm Creek Park Reserve **Trail surfaces:** Asphalt

**Trail category:** Greenway/Non-RT **Trail activities:** Bike, Wheelchair

## Parking & Trail Access

The main Elm Creek park entrance (12400 James Deane Parkway, Maple Grove) is to the south. An alternative is the entrance to the Eastman Nature Center to the west, which is more popular with cyclists as an access point to the trails.