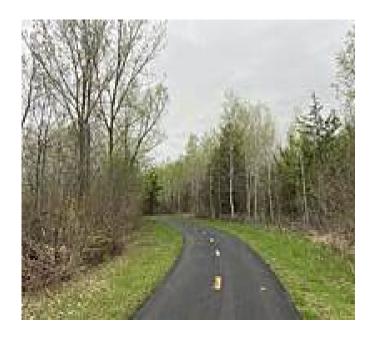

## The Elm Creek Park Reserve is an outdoor lovers' dream. At 4,900 acres, it's the largest park in Hennepin County. The park provides

particularly demanding ride; it's a coaster of miles of punishing climbs and exhilarating downhill runs. The northern section tends to be both flatter and quieter; you might see the occasional bicyclist. Take advantage of this to glide along the asphalt while enjoying unspoiled panoramas. The trail is shared so cyclists should be aware of walkers and runners.

#### Connections

At the southern end of the park, trail users can connect to the Rush Creek Regional Trail.

The Elm Creek Park Reserve is an outdoor lovers' dream. At 4,900 acres, it's the largest park in Hennepin County. The park provides enough amenities to keep people coming all year round. Cyclists especially will enjoy the 18 miles of well-paved twists, turns, climbs and dips. (Separately, there are an additional 13 miles of mountain biking trails).

#### About the Route

The trails circle round the park in a loop, offering an interesting way to experience the diversity of landscapes, flora and fauna that the reserve has to offer. Within the loop, riders will wind through open prairie, quiet wooded corridors, lakes, waterways and wetlands. For those seeking a challenge, the southern loop provides a