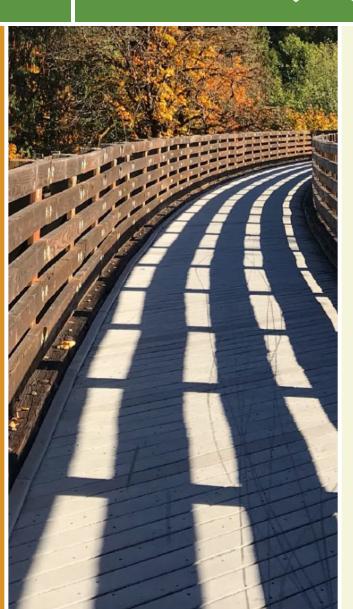

## The Elm Creek Park Reserve is an outdoor lovers' dream. At 4,900 acres, it's the largest park in Hennepin County. The park provides

particularly demanding ride; it's a coaster of miles of punishing climbs and exhilarating downhill runs. The northern section tends to be both flatter and quieter; you might see the occasional bicyclist. Take advantage of this to glide along the asphalt while enjoying unspoiled panoramas. The trail is shared so cyclists should be aware of walkers and runners.

#### Connections

At the southern end of the park, trail users can connect to the Rush Creek Regional Trail.

The Elm Creek Park Reserve is an outdoor lovers' dream. At 4,900 acres, it's the largest park in Hennepin County. The park provides enough amenities to keep people coming all year round. Cyclists especially will enjoy the 18 miles of well-paved twists, turns, climbs and dips. (Separately, there are an additional 13 miles of mountain biking trails).

#### About the Route

The trails circle round the park in a loop, offering an interesting way to experience the diversity of landscapes, flora and fauna that the reserve has to offer. Within the loop, riders will wind through open prairie, quiet wooded corridors, lakes, waterways and wetlands. For those seeking a challenge, the southern loop provides a