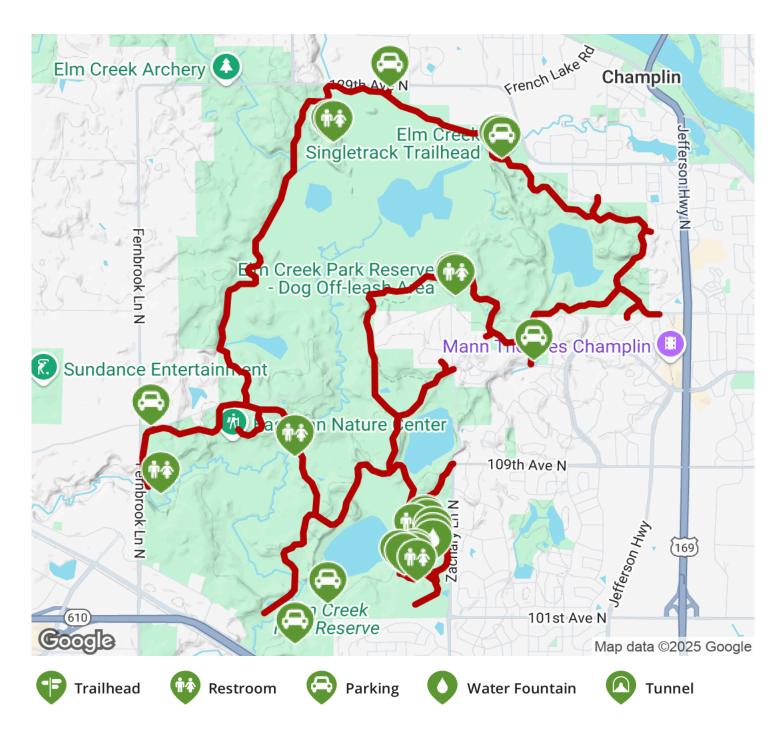

### Parking & Trail Access

The Elm Creek Park Reserve Trails run through their namesake Elm Creek.

Parking is available at:

- 1688 W Hayden Lake Rd. (Champlin)
- 11750 Zachary Ln. N (Champlin)
- 12420 James Deane Pkwy (Maple Grove)