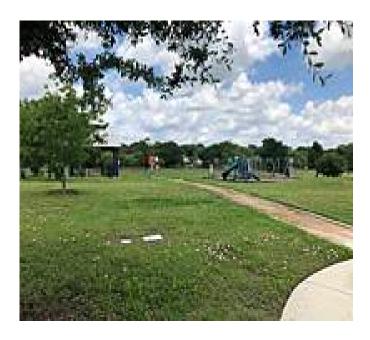

The trail is an important recreational asset, providing a safe space for families with children, as well as runners and cyclists. For people enjoying the trail with their pets, there are pet waste bag dispensers provided. The County Line Memorial Trail passes through a number of neighborhoods and connects to Kraft, Hoffman and Fischer Parks.

There are three stationary fitness stations installed at points along the trail. Featuring six kinds of exercise equipment, the fitness stations offer trail users a chance to change up their workout. Instructions are provided for all levels of users. The first station is at the trailhead at County Line Road, the second is at Kraft Park and the third is at the Walnut Avenue trail entrance.