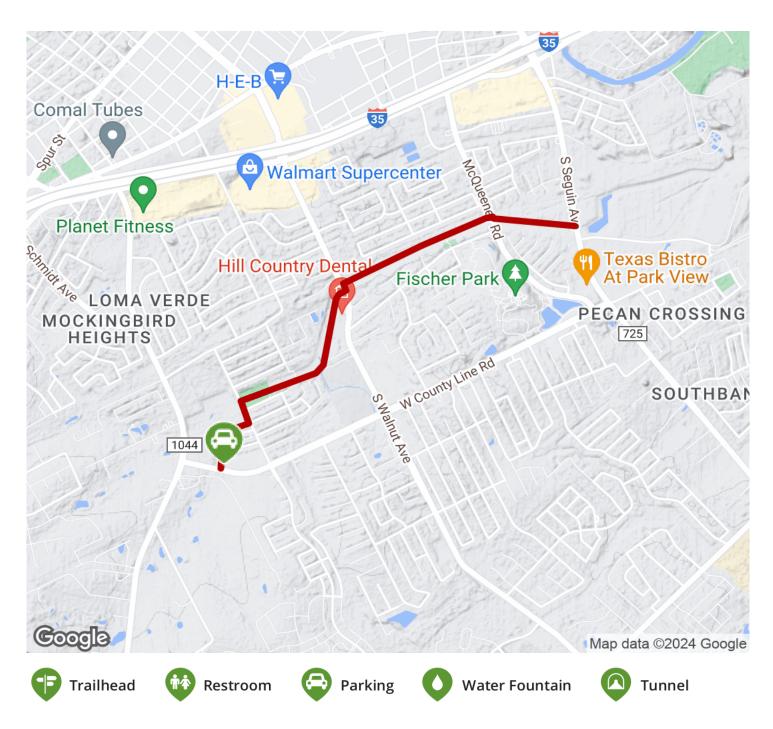

## Parking & Trail Access

There is a trailhead with parking located near the intersection of County Line Road and FM 1044.