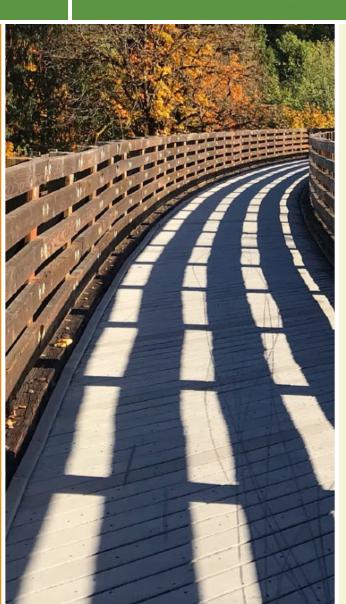

## At 2.18 miles, the County Line Memorial Trail is relatively short, but it offers an engaging experience throughout. The tree-lined

enjoy as well as learn about nature. Panels have been installed to help users learn more about the surrounding wetland ecology. Trail users are likely to encounter various kinds of wildlife including dragonflies, frogs and birds.

At 2.18 miles, the County Line Memorial Trail is relatively short, but it offers an engaging experience throughout. The tree-lined pathway sits on 3 acres of land, stretching from FM 1044 to FM 725. There are amenities such as parking, rest areas with benches, and stationary fitness stations.