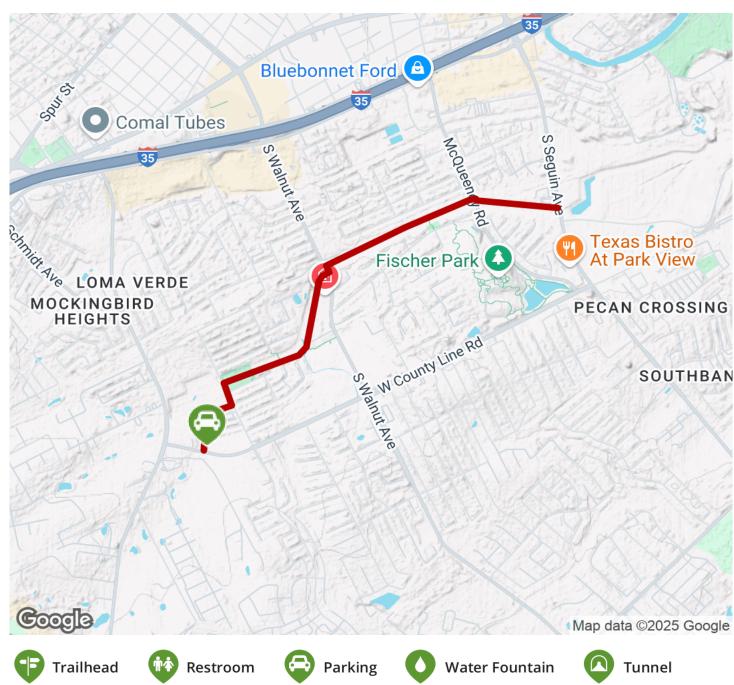

#### Parking & Trail Access

There is a trailhead with parking located near the intersection of County Line Road and FM 1044.