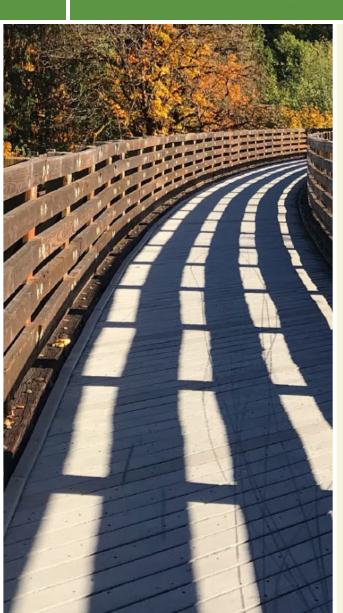

## At 2.18 miles, the County Line Memorial Trail is relatively short, but it offers an engaging experience throughout. The tree-lined

enjoy as well as learn about nature. Panels have been installed to help users learn more about the surrounding wetland ecology. Trail users are likely to encounter various kinds of wildlife including dragonflies, frogs and birds.

At 2.18 miles, the County Line Memorial Trail is relatively short, but it offers an engaging experience throughout. The tree-lined pathway sits on 3 acres of land, stretching from FM 1044 to FM 725. There are amenities such as parking, rest areas with benches, and stationary fitness stations.