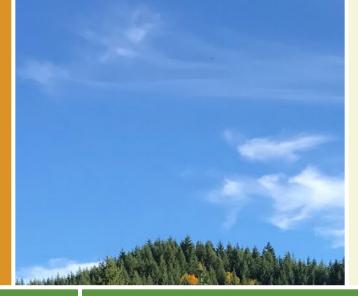

## This is a short connector trail in Ogden, allowing the pedestrians and cyclists to connect to Ogden's other active transportation

This is a short connector trail in Ogden, allowing the pedestrians and cyclists to connect to Ogden's other active transportation corridors from the Ogden Intermodal Hub. The trail is in close proximity to the <u>Ogden River Parkway</u>, the <u>Weber River Parkway</u> and the Bonneville Shoreline Trails. From the transit hub, the trail faces north to 22nd St, then west to Pacific Avenue following this road before heading north on the Ogden Parkway Trail.