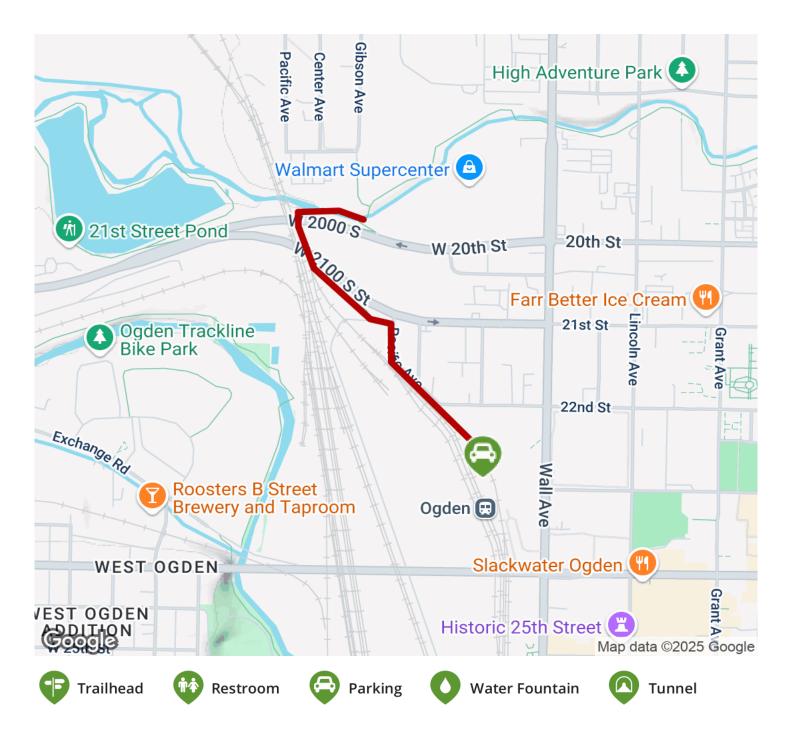

## Parking & Trail Access

The trail begins at the station parking lot (2350 Wall Ave).

States: Utah Counties: Weber Length: 0.65miles Trail end points: Ogden Intermodal Transit Center to Ogden River Parkway Trail surfaces: Asphalt Trail category: Greenway/Non-RT Trail activities: Bike,Wheelchair Accessible,Walking