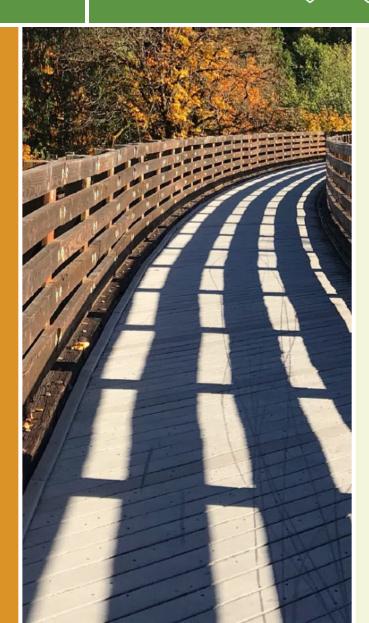

## This is a short connector trail in Ogden, allowing the pedestrians and cyclists to connect to Ogden's other active transportation

This is a short connector trail in Ogden, allowing the pedestrians and cyclists to connect to Ogden's other active transportation corridors from the Ogden Intermodal Hub. The trail is in close proximity to the <u>Ogden River Parkway</u>, the <u>Weber River Parkway</u> and the Bonneville Shoreline Trails. From the transit hub, the trail faces north to 22nd St, then west to Pacific Avenue following this road before heading north on the Ogden Parkway Trail.

## Parking & Trail Access

The trail begins at the station parking lot (2350 Wall Ave).

States: Utah Counties: Weber Length: 0.65miles Trail end points: Ogden Intermodal Transit Center to Ogden River Parkway Trail surfaces: Asphalt Trail category: Greenway/Non-RT Trail activities: Bike,Wheelchair Accessible,Walking