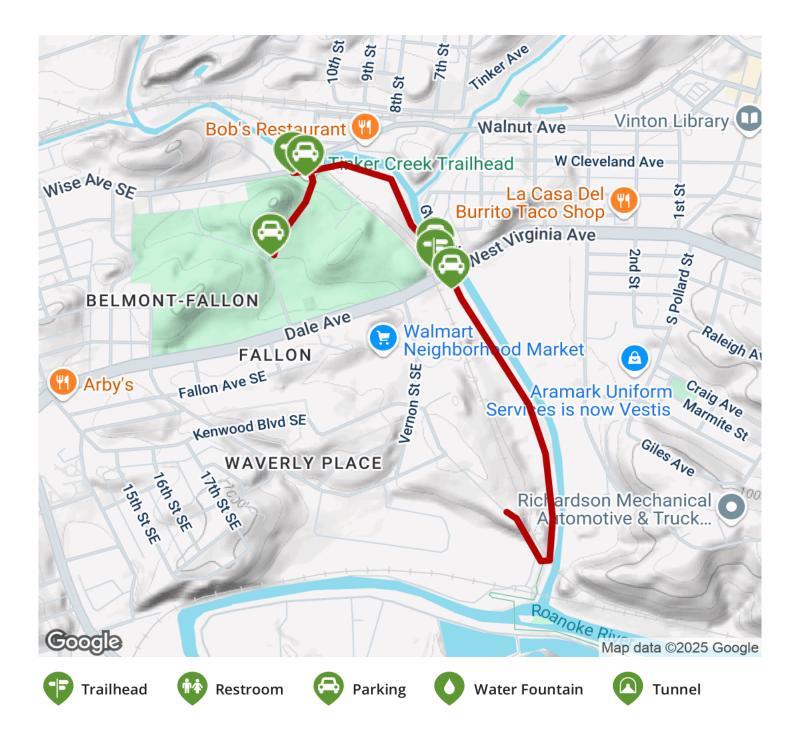

## **Parking & Trail Access**

Parking and restrooms are available on the north end of the trail in Fallon Park (2116 Dale Ave. SE).

States: Virginia Counties: Roanoke Length: 1.3miles Trail end points: Fallon Park to Underhill Avenue Trail surfaces: Asphalt Trail category: Greenway/Non-RT Trail activities: Bike,Inline Skating,Wheelchair Accessible,Walking