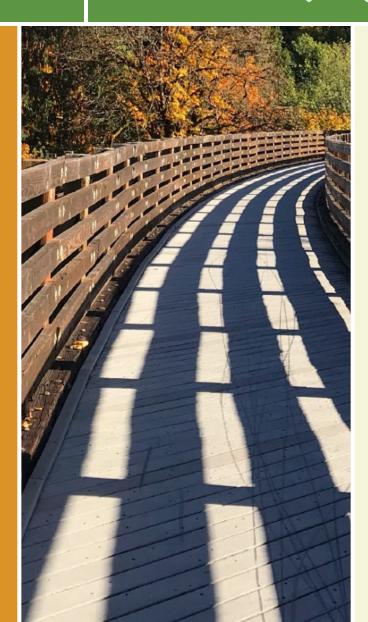

## The Tinker Creek Greenway winds through Roanoke's east end from Fallon Park to just over a mile southeast. Along your journey,

The Tinker Creek Greenway winds through Roanoke's east end from Fallon Park to just over a mile southeast. Along your journey, you'll be closely paralleling the pleasantly wooded Tinker Creek.