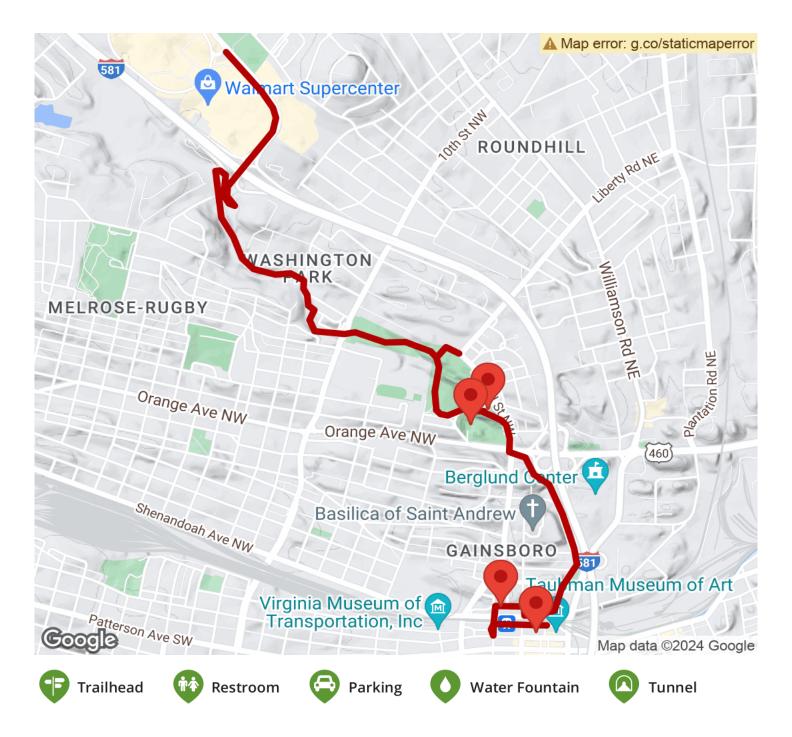

## Lick Run Greenway begins in downtown Roanoke and heads north just over 4 miles to end between Huff Lane Park and Valley View

Lick Run Greenway begins in downtown Roanoke and heads north just over 4 miles to end between Huff Lane Park and Valley View Mall. Along the way, the paved pathway traverses two parks: Washington Park and Brown Robertson Park. Both parks offer picnic tables, basketball courts, and playgrounds. Near its northern end, the trail passes Round Hill Elementary School on its east side and a busy shopping area to the west.

## **Parking & Trail Access**

Parking is available mid-trail in Washington Park (1610 Burrell St. NW).

States: Virginia Counties: Roanoke Length: 4.2miles Trail end points: Huff Lane Park to Salem Avenue Trail surfaces: Asphalt Trail category: Greenway/Non-RT Trail activities: Bike,Inline Skating,Wheelchair Accessible,Walking