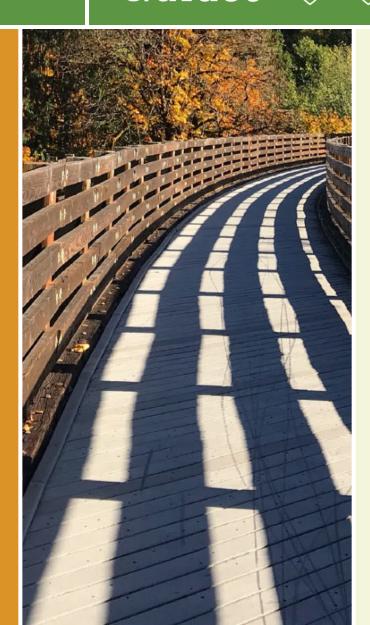

## Lick Run Greenway begins in downtown Roanoke and heads north just over 4 miles to end between Huff Lane Park and Valley View

Lick Run Greenway begins in downtown Roanoke and heads north just over 4 miles to end between Huff Lane Park and Valley View Mall. Along the way, the paved pathway traverses two parks: Washington Park and Brown Robertson Park. Both parks offer picnic tables, basketball courts, and playgrounds. Near its northern end, the trail passes Round Hill Elementary School on its east side and a busy shopping area to the west.