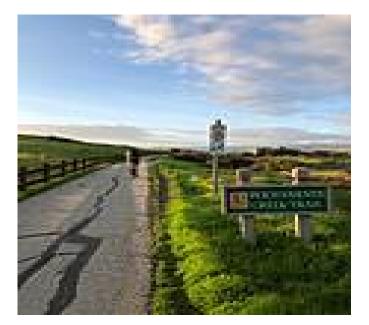

## **Permanente Creek Trail** *California*

## The Permanente Creek Trail offers a linear route through the suburban city of Mountain View, beginning at Shoreline At

The Permanente Creek Trail offers a linear route through the suburban city of Mountain View, beginning at Shoreline At Mountain View and heading south to Rock Street. The paved pathway includes safe passage over Highway 101 with a bicycle and pedestrian bridge.