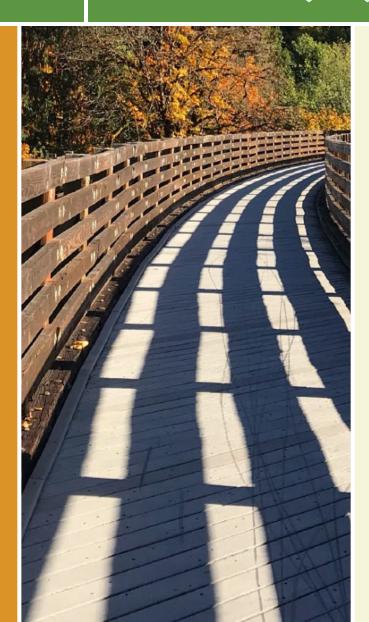

## The Permanente Creek Trail offers a linear route through the suburban city of Mountain View, beginning at Shoreline At

The Permanente Creek Trail offers a linear route through the suburban city of Mountain View, beginning at Shoreline At Mountain View and heading south to Rock Street. The paved pathway includes safe passage over Highway 101 with a bicycle and pedestrian bridge.