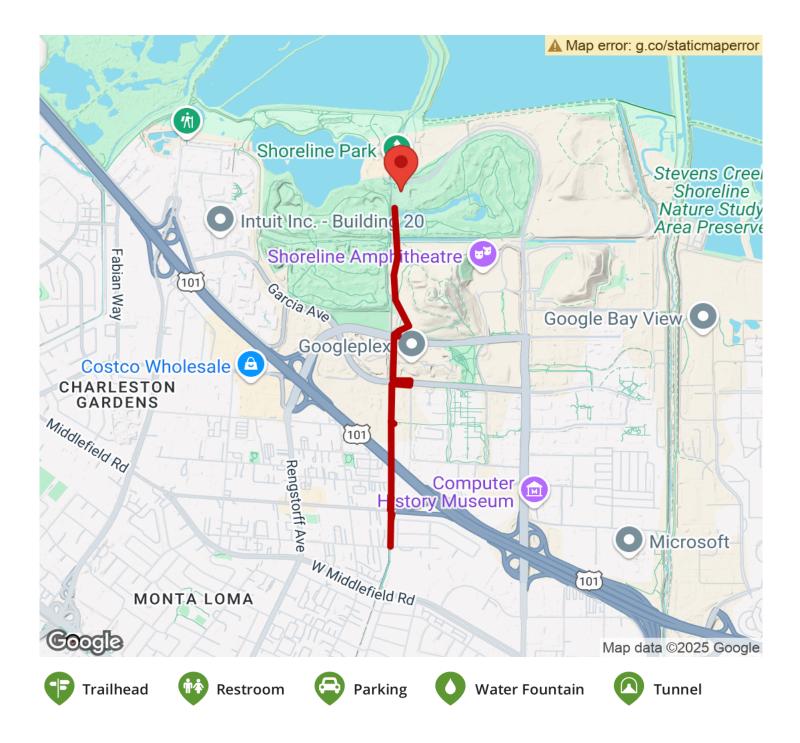

## Parking & Trail Access

Parking is available at the north end of the trail within Shoreline At Mountain View.

States: California Counties: Santa Clara Length: 1.5miles Trail end points: Shoreline At Mountain View to Rock Street Trail surfaces: Asphalt,Concrete Trail category: Greenway/Non-RT Trail activities: Bike,Inline Skating,Wheelchair Accessible,Walking