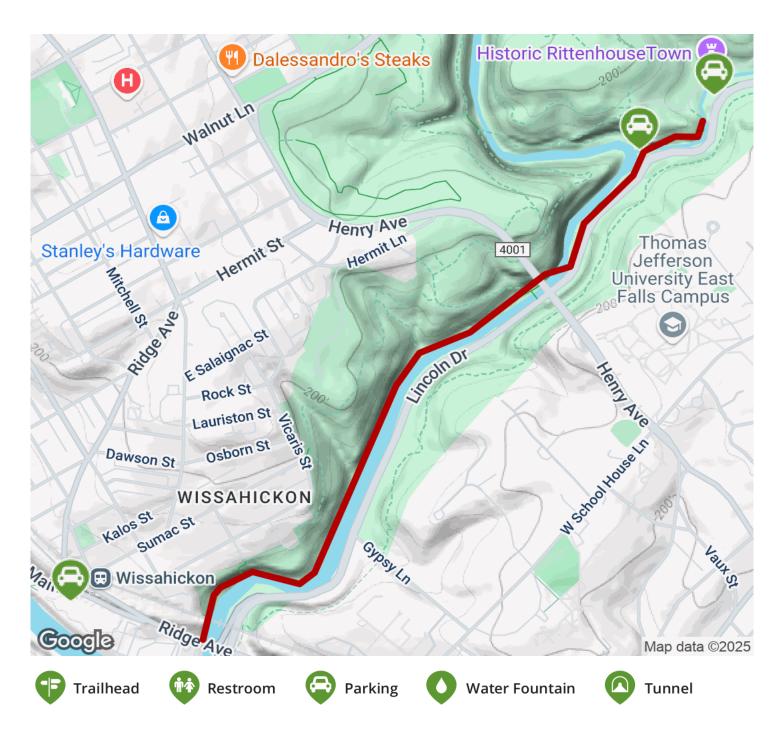

#### Parking & Trail Access

Parking is available at a large shopping center parking lot (3720 Main St, Manayunk) near the southwest trailhead, at the Forbidden Drive trailhead, and in a small linear lot at the northeast endpoint. Visit the <a href="mailtink.map">TrailLink.map</a> for detailed directions.

The Wissahickon Transportation Center (4918 Ridge Avenue by Lincoln Drive) provides numerous bus connections and is located across from the southwest trailhead. There is a small gravel lot that may be available. The SEPTA Wissahickon Rail Station (5100 Rochelle Avenue) is located nearby. Visit the SEPTA website for more information.