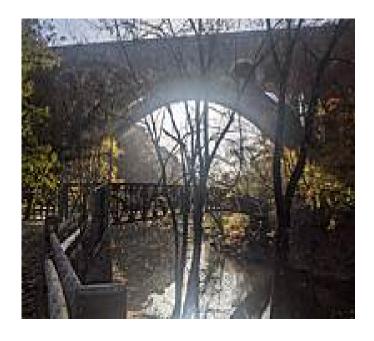

#### Running along the western edge of Wissahickon Creek, the Lincoln Drive Trail winds through Wissahickon Valley Park and offers a

Forbidden Drive trailhead.

Running along the western edge of Wissahickon Creek, the Lincoln Drive Trail winds through Wissahickon Valley Park and offers a pleasant route sheltered by trees with views of the water. The 1.6-mile trail is paved and 12-feet-wide. There are also four newly resurfaced connector bridges along the route.