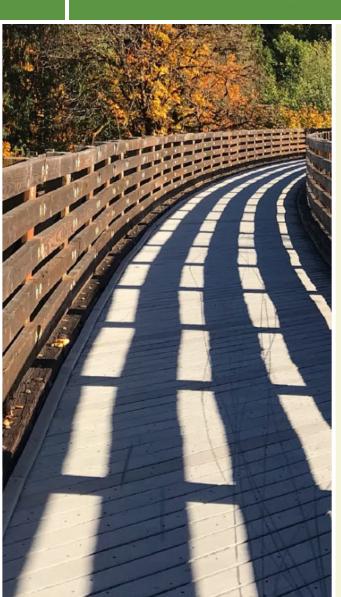

#### Running along the western edge of Wissahickon Creek, the Lincoln Drive Trail winds through Wissahickon Valley Park and offers a

Forbidden Drive trailhead.

Running along the western edge of Wissahickon Creek, the Lincoln Drive Trail winds through Wissahickon Valley Park and offers a pleasant route sheltered by trees with views of the water. The 1.6-mile trail is paved and 12-feet-wide. There are also four newly resurfaced connector bridges along the route.