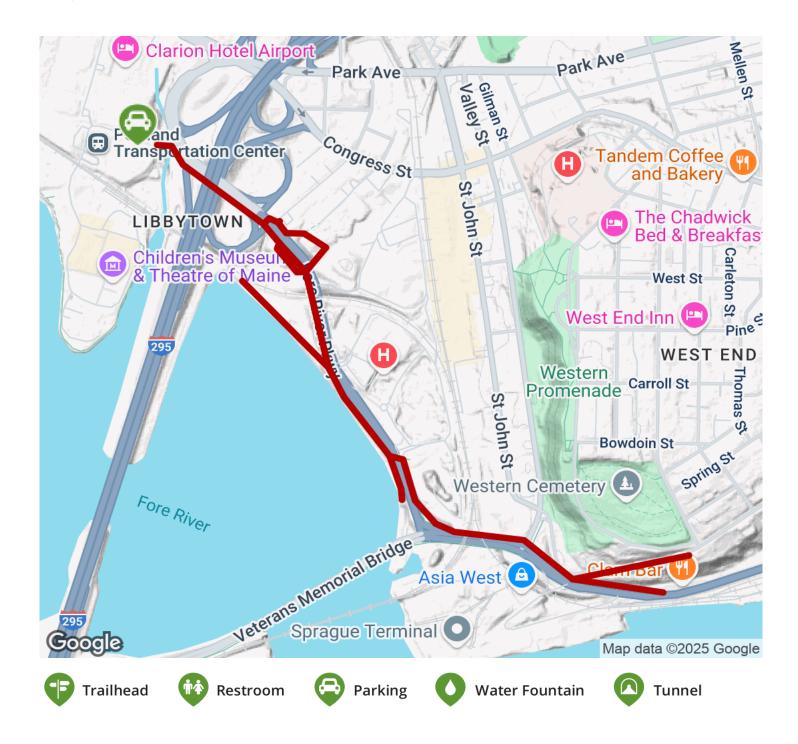

### Parking & Trail Access

Access the trail via bus or train from the Portland Transportation Center (100 Thompson's Point Rd.).

States: Maine Counties: Cumberland Length: 2.6miles Trail end points: Thompsons Point Rd. to W. Commercial St. Trail surfaces: Asphalt Trail category: Rail-Trail Trail activities: Bike,Inline Skating,Wheelchair Accessible,Walking