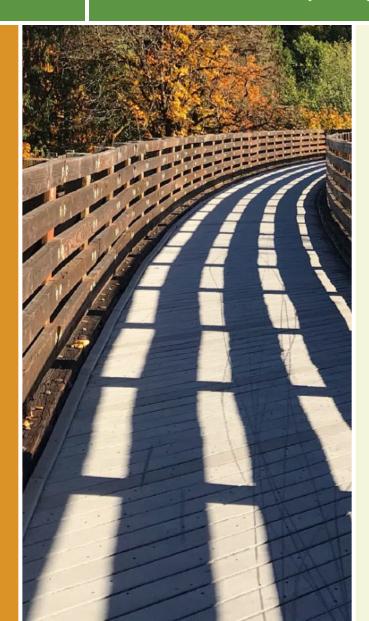

### Portland's Fore River Parkway Trail provides an important transportation link in the community while at the same time

Portland's Fore River Parkway Trail provides an important transportation link in the community while at the same time offering sweeping views of the Fore River. At the north end of the trail, you'll find the Portland Transportation Center, a busy bus and train hub. From there, the paved pathway heads southeast.