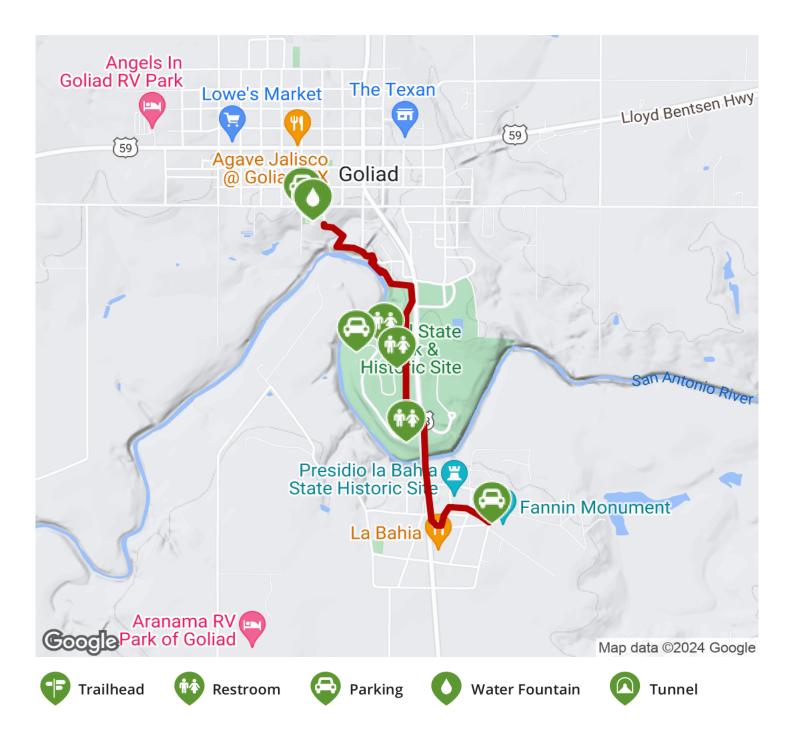

## Although just 2.5 miles long, the Angel of Goliad Hike and Bike Trail shares a wealth of Texas history as it traverses the scenic and tree-

Although just 2.5 miles long, the Angel of Goliad Hike and Bike Trail shares a wealth of Texas history as it traverses the scenic and tree-filled Goliad State Park and Historic Site. A fitting place to begin your journey is at the Angel of Goliad statue, which honors Panchita Alavez, who saved more than two dozen lives during the 1836 Goliad Massacre of the Texas Revolution. Adjacent to the statue is the Fannin Memorial Monument, which honors a Texas Army colonel who died in the massacre.

From there, you'll pass the 1829 birthplace of Ignacio Zaragoza, the Mexican general who defeated the invading French in the 1862 battle celebrated today as Cinco de Mayo. The paved pathway travels north loosely paralleling S. Jefferson Street (Highway 183) and passes Mission Espíritu Santo, home to Franciscan monks in the 1700s.

The trail then veers west to follow the San Antonio River before its end at Market Street. At this end of the trail, you'll find Branch Nature Park, a pleasant place to stop with benches, restrooms, drinking fountains, and a disc golf course.

### **Parking & Trail Access**

At the southern end of the trail, parking is available in Goliad State Park and Historic Site (108 Park Rd. 6). At the north end of the trail, you'll find parking in nearby Branch Nature Park (445 South Commercial St.).