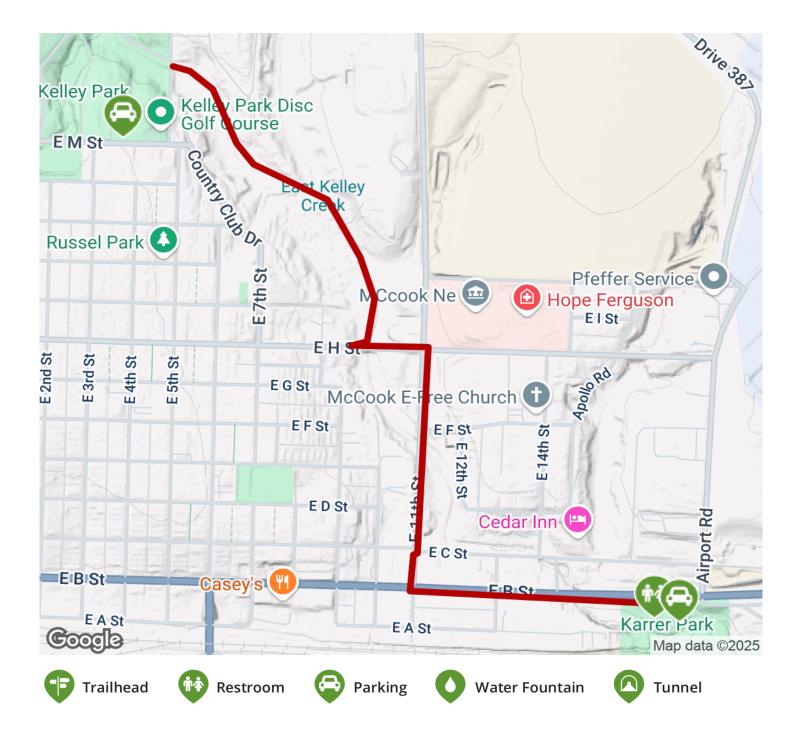

## The Kelley Creek Walking Trail links Kelley to Karrer parks in McCook, Nebraska. The popular Kelley Park features amenities

The Kelley Creek Walking Trail links Kelley to Karrer parks in McCook, Nebraska. The popular Kelley Park features amenities like picnic tables, playgrounds, volleyball courts and of course, parking. Exercise stations have been provided along the trail, which also passes by quiet residential areas and verdant golf courses. At the southern end of the trail, Karrer Park features restrooms, free camping facilities and picnic areas.

#### TrailLink.com

States: Nebraska Counties: Red Willow Length: 1.5miles Trail end points: Kelley Park to Karrer Park Trail surfaces: Concrete Trail category: Greenway/Non-RT Trail activities: Bike,Walking

### **Parking & Trail Access**

Kelley Park is located at E. 3rd St. and M St. in McCook. Karrer Park is located at 1546-1798 E B St, McCook. The latter has RV and camping facilities as well.

TrailLink.com