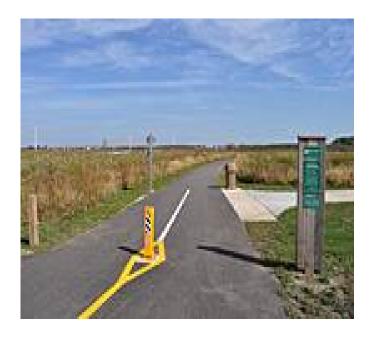

## Parking & Trail Access

The trail can be accessed at several points. At the western terminus there is a newer parking lot for the Vermont Cemetery Preserve (9945 Normantown Rd) with vault toilets and water.

There is also parking behind the Neuqua Valley High School (2360 95th St) Adjacent is the Frontier Park which has a full range of amenities including water fountains, restrooms and picnic benches.

Another option is the strip mall along SR 59, which also has a bike store and a Naperville Running Company store.