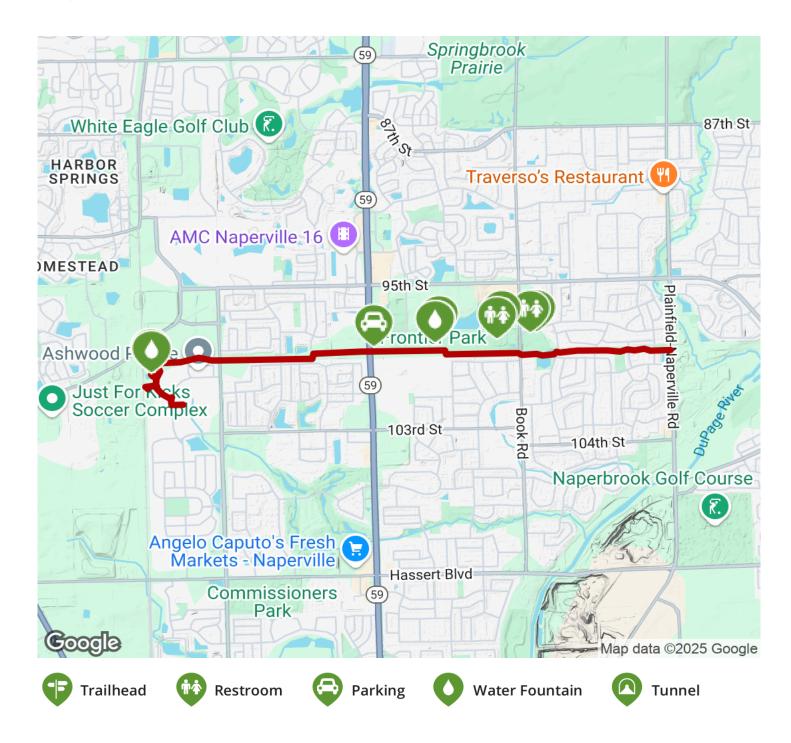

**States:** Illinois **Counties:** Will Length: 3.83miles

Trail end points: Vermont Cemetery Preserve

to Naperville-Plainfield Road **Trail surfaces:** Asphalt

Trail category: Greenway/Non-RT

Trail activities: Bike, Inline Skating, Walking

## Parking & Trail Access

The trail can be accessed at several points. At the western terminus there is a newer parking lot for the Vermont Cemetery Preserve (9945 Normantown Rd) with vault toilets and water.

There is also parking behind the Neuqua Valley High School (2360 95th St) Adjacent is the Frontier Park which has a full range of amenities including water fountains, restrooms and picnic benches.

Another option is the strip mall along SR 59, which also has a bike store and a Naperville Running Company store.