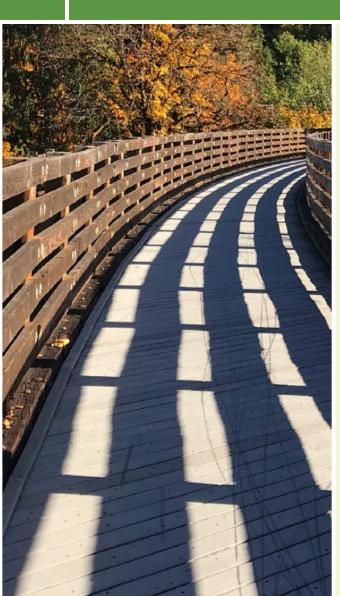

There are some at-grade road crossings. Riders should approach each crossing with caution. There is also a pedestrian overpass across SR 59. The pathway also takes riders through Frontier and Ashbury Parks, where trail