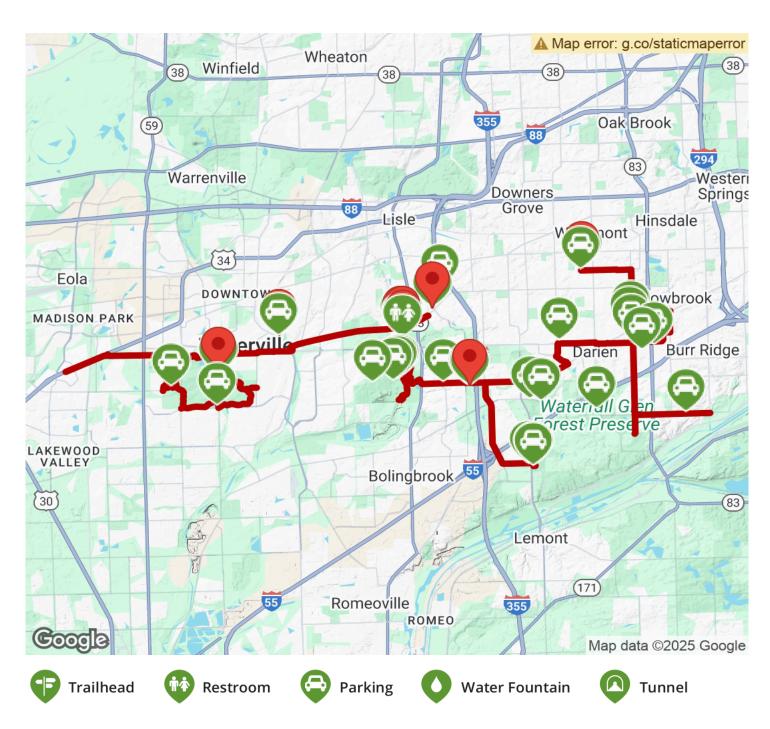

## The Southern Dupage County Regional Trail connects multiple of the larger forest preserves in Dupage county together. Starting

In the middle section, the path meets up with the Dupage River Trail, which can take you north to Downtown Naperville and Warrenville or south along the Dupage River. At the eastern terminus, the path connects via a series of bike paths down to the I&M Canal Trail/Centennial Trail in Lemont, which can then take you westward all the way past Morris to Starved Rock and other beautiful state parks.

The Southern Dupage County Regional Trail connects multiple of the larger forest preserves in Dupage county together. Starting near the intersection of 75th st and Ogden Ave in Aurora, the trail runs along 75th St and through the Springbrook Prairie Forest Preserve on crushed stone pathways until turning northeast onto Hobson at Washington St. The path continues on asphalt along Hobson until reaching the Greene Valley Forest Preserve. Turning southward, the trail then goes through Greene Valley and exits out of the southeast side of the park. It then runs along 83rd St, Woodward Ave, and 101st St on asphalt paths until reaching Waterfall Glen Forest Preserve. Through Waterfall Glen, there is a 10 mile path around the Argonne National Laboratory through nice forest.

## Parking & Trail Access

Parking is available at multiple locations within Waterfall Glen, Springbrook Prairie, and Greene Valley, all with toilets and water also available.