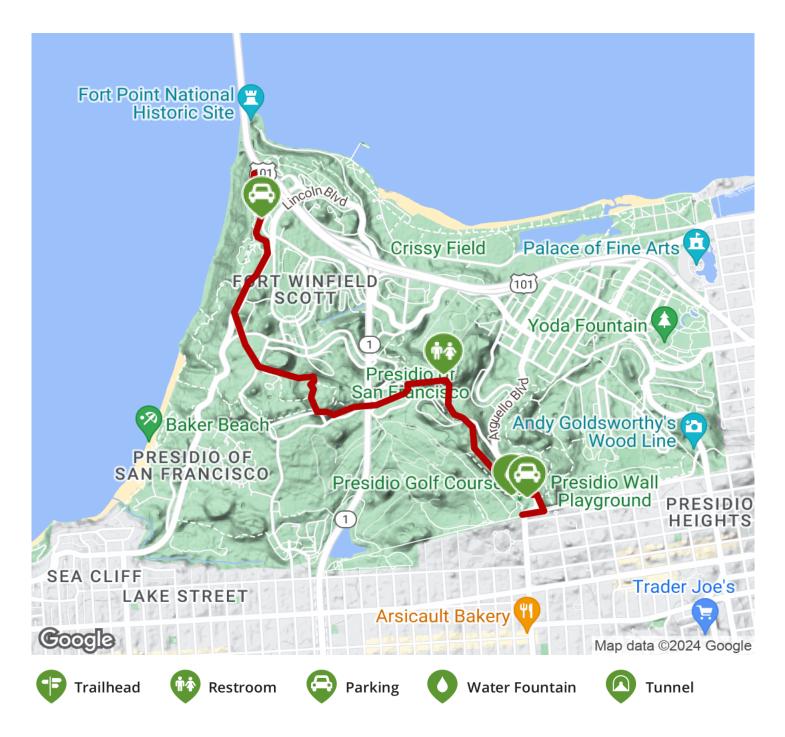

# This 2.5-mile trail segment through San Francisco's Presidio is part of 340-mile network of multi-use trails collectively known as the

This 2.5-mile trail segment through San Francisco's Presidio is part of 340-mile network of multi-use trails collectively known as the Bay Area Ridge Trail that climb Bay Area mountain ridges and pass by many of the most scenic points in the region. Starting from the Arguello Gate, the trail winds around the northern end of the Presidio Golf Course, passes by the Rob Hill Campground, three scenic overlooks, and numerous points of interest, until it merges with the San Juan Bautista National Historic Trail, which heads north to the Golden Gate Bridge.

### Bay Area Ridge Trail (San Francisco Presidio) California

States: California Counties: San Francisco Length: 2.5miles Trail end points: Arguello Gate to Rob Hill Campground Trail surfaces: Asphalt,Dirt Trail category: Greenway/Non-RT Trail activities: Bike,Walking

### **Parking & Trail Access**

A parking lot is available at the southern end of the trail at Arguello Gate entrance to the Presidio. Restrooms are also available at the this end of the trail at the Presidio Golf Course Clubhouse.

For those taking public transportation, San Francisco's <u>MUNI</u> <u>transit system</u> has two bus stops in the Presidio. There are also Presidio GO Downtown and Around the Park shuttles to help you travel through the park.