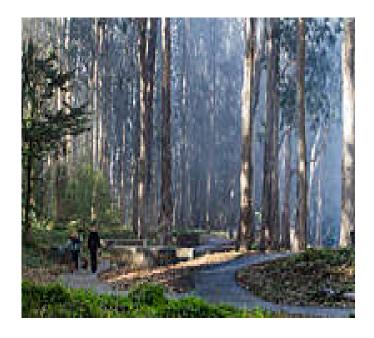

This 2.5-mile trail segment through San Francisco's Presidio is part of 340-mile network of multi-use trails collectively known as the Bay Area Ridge Trail that climb Bay Area mountain ridges and pass by many of the most scenic points in the region. Starting from the Arguello Gate, the trail winds around the northern end of the Presidio Golf Course, passes by the Rob Hill Campground, three scenic overlooks, and numerous points of interest, until it merges with the San Juan Bautista National Historic Trail, which heads north to the Golden Gate Bridge.