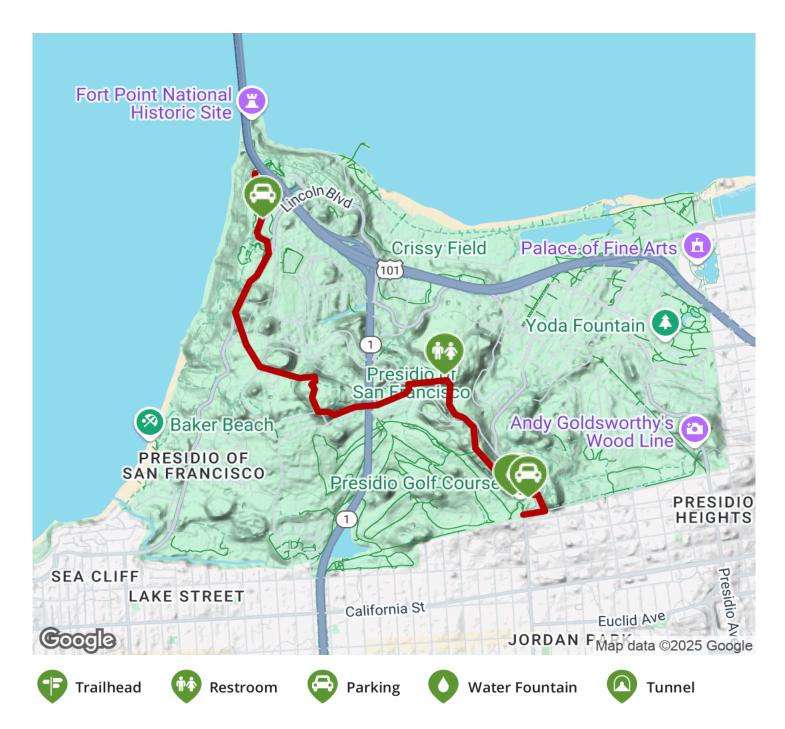

## Bay Area Ridge Trail (San Francisco Presidio) California

States: California

Counties: San Francisco

Length: 2.5miles

Trail end points: Arguello Gate to Rob Hill

Campground

Trail surfaces: Asphalt, Dirt

Trail category: Greenway/Non-RT

#### Parking & Trail Access

A parking lot is available at the southern end of the trail at Arguello Gate entrance to the Presidio. Restrooms are also available at the this end of the trail at the Presidio Golf Course Clubhouse.