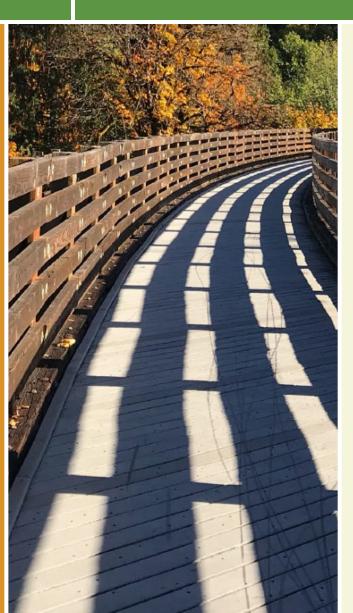

This 2.5-mile trail segment through San Francisco's Presidio is part of 340-mile network of multi-use trails collectively known as the Bay Area Ridge Trail that climb Bay Area mountain ridges and pass by many of the most scenic points in the region. Starting from the Arguello Gate, the trail winds around the northern end of the Presidio Golf Course, passes by the Rob Hill Campground, three scenic overlooks, and numerous points of interest, until it merges with the San Juan Bautista National Historic Trail, which heads north to the Golden Gate Bridge.