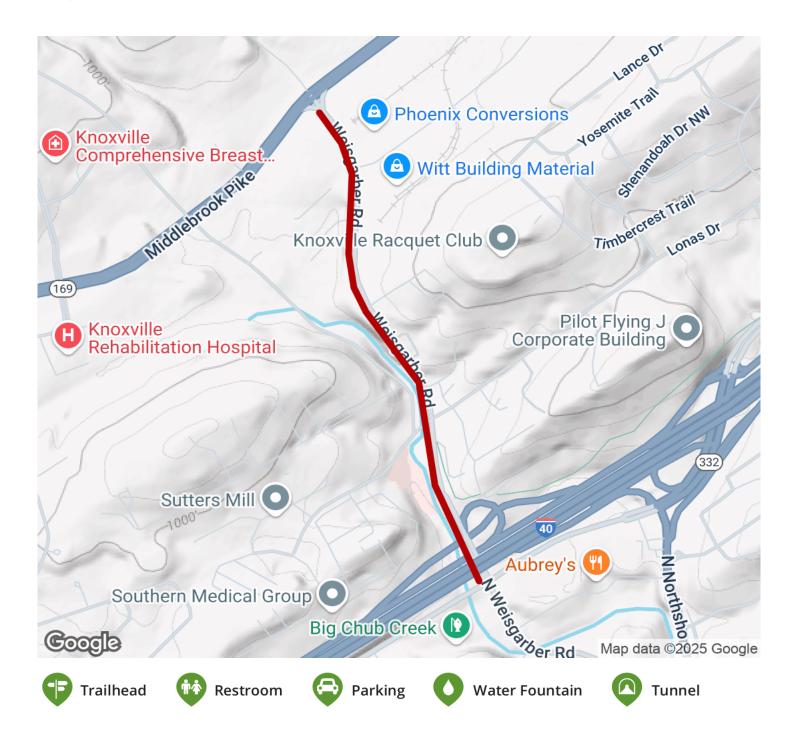

## The Weisgarber Greenway basically mirrors the alignment of the road by the same name for about a mile, beginning the intersection

The Weisgarber Greenway basically mirrors the alignment of the road by the same name for about a mile, beginning the intersection of old Weisberger Rd. and Papermill Rd. north to Middlebrook Pike (SR 169). Fourth Creek flows along the west side of the greenway. Future plans will connect the Weisgarber and Papermill Bluff greenways to the Lakeshore Greenway, the most heavily used trail in the city.

## TrailLink.com

States: Tennessee Counties: Knox Length: 0.95miles Trail end points: Middlebrook Pike & E Weisgarber Rd. to Papermill Dr. & E Weisgarber Rd. Trail surfaces: Asphalt Trail category: Greenway/Non-RT Trail activities: Bike,Inline Skating,Wheelchair Accessible,Walking

## **Parking & Trail Access**

Best place to park is the USPS along Weisgarber Rd. Head northeast on I-40 and take exit 386A towards Middlebrook Ave. Turn right onto Partners Place, followed by another right onto Middlebrook Pike. Make a left turn to get to the US Post Office parking lot.