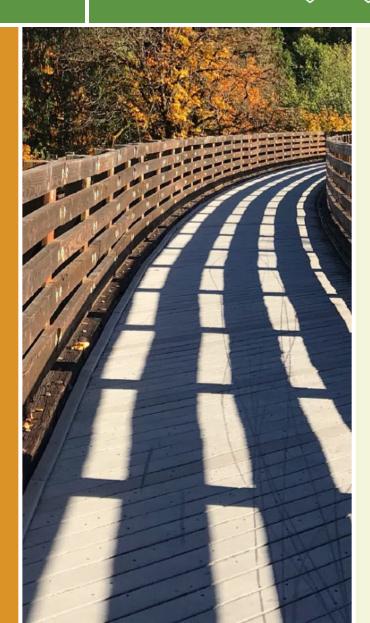

## The Weisgarber Greenway basically mirrors the alignment of the road by the same name for about a mile, beginning the intersection

The Weisgarber Greenway basically mirrors the alignment of the road by the same name for about a mile, beginning the intersection of old Weisberger Rd. and Papermill Rd. north to Middlebrook Pike (SR 169). Fourth Creek flows along the west side of the greenway. Future plans will connect the Weisgarber and Papermill Bluff greenways to the Lakeshore Greenway, the most heavily used trail in the city.

## TrailLink.com

States: Tennessee Counties: Knox Length: 0.95miles Trail end points: Middlebrook Pike & E Weisgarber Rd. to Papermill Dr. & E Weisgarber Rd. Trail surfaces: Asphalt Trail category: Greenway/Non-RT Trail activities: Bike,Inline Skating,Wheelchair Accessible,Walking