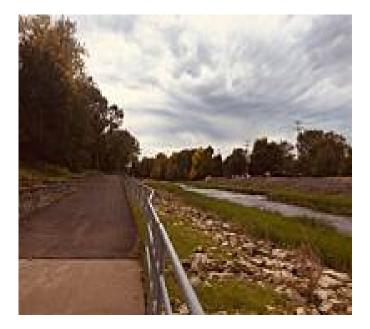

## The Vermillion River Regional Greenway offers a beautiful, paved loop in the riverfront city of Hastings, which lies on the banks of the

The Vermillion River Regional Greenway offers a beautiful, paved loop in the riverfront city of Hastings, which lies on the banks of the Mississippi in southeastern Minnesota.

Highlights of the 10-mile trail include a 140-foot steel truss bridge and views of the Vermillion River Gorge. The route traverses Vermillion Falls Park, C.P. Adams Park, and Lake Rebecca Park Reserve, offering numerous recreational amenities. The trail also links to Dakota County's <u>Mississippi River Regional Trail</u>, allowing for more two-wheeled travel along the river.