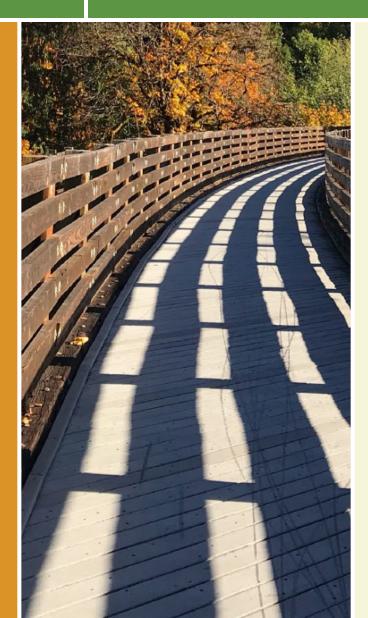

## The Vermillion River Regional Greenway offers a beautiful, paved loop in the riverfront city of Hastings, which lies on the banks of the

The Vermillion River Regional Greenway offers a beautiful, paved loop in the riverfront city of Hastings, which lies on the banks of the Mississippi in southeastern Minnesota.

Highlights of the 10-mile trail include a 140-foot steel truss bridge and views of the Vermillion River Gorge. The route traverses Vermillion Falls Park, C.P. Adams Park, and Lake Rebecca Park Reserve, offering numerous recreational amenities. The trail also links to Dakota County's <u>Mississippi River Regional Trail</u>, allowing for more two-wheeled travel along the river.