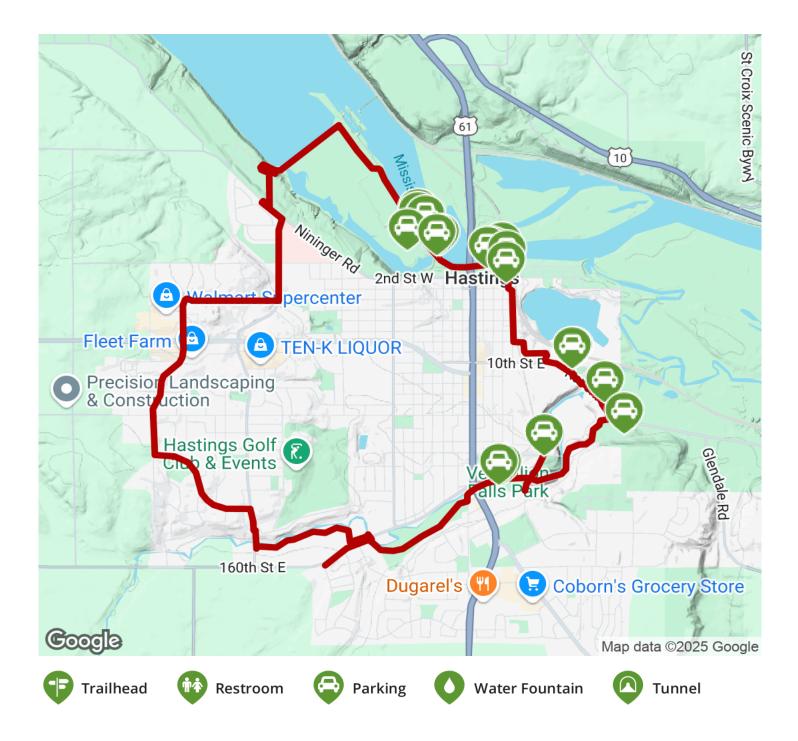

# Vermillion River Regional Greenway

Minnesota

States: Minnesota Counties: Dakota Length: 10.9miles Trail end points: Vermillion Falls Park to Lake Rebecca Park Reserve Trail surfaces: Asphalt Trail category: Greenway/Non-RT Trail activities: Bike,Inline

## **Parking & Trail Access**

Parking is available in Vermillion Falls Park (215 21 St. E), C.P. Adams Park (1301 18th St. E), and Lake Rebecca Park Reserve (9831 Rebecca Park Trail).

TrailLink.com

TrailLink.com