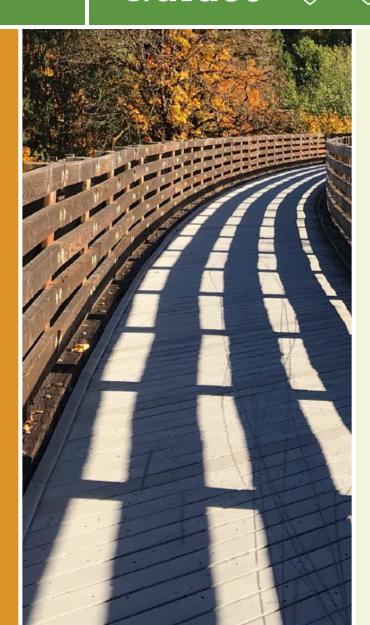

It is a linear trail, despite what its name might suggest. The trail stretches from the northwest corner of the Ohio Christian University Campus to the Pickaway County Family YMCA. The northern edge of the trail is bordered by farmland, whereas the scenery to the south shifts from natural areas to Circleville Elementary and High Schools. There are two bridges, each close to either end of the trail. The trail is 10 ft-wide and smooth asphalt, open to a variety of trail users.