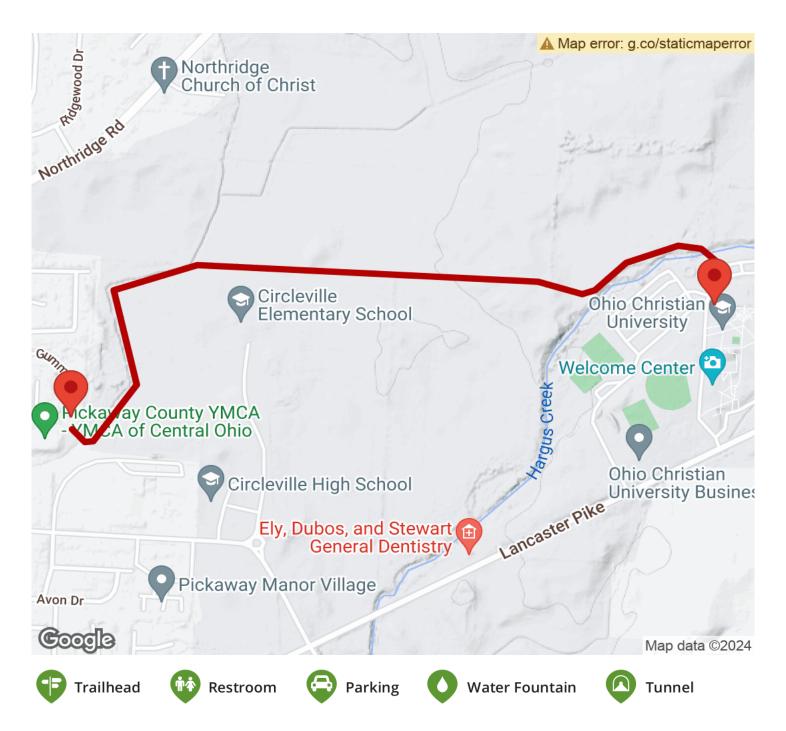

It is a linear trail, despite what its name might suggest. The trail stretches from the northwest corner of the Ohio Christian University Campus to the Pickaway County Family YMCA. The northern edge of the trail is bordered by farmland, whereas the scenery to the south shifts from natural areas to Circleville Elementary and High Schools. There are two bridges, each close to either end of the trail. The trail is 10 ft-wide and smooth asphalt, open to a variety of trail users.

## **Parking & Trail Access**

Parking is available at both ends of the trail: Ohio Christian University (1476 Lancaster Pike); And YMCA, just west of Circeville City Schools Complex (440 Nicholas Dr).

TrailLink.com