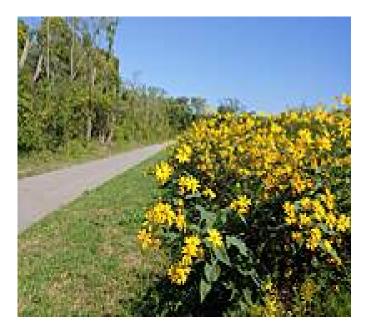

It is a linear trail, despite what its name might suggest. The trail stretches from the northwest corner of the Ohio Christian University Campus to the Pickaway County Family YMCA. The northern edge of the trail is bordered by farmland, whereas the scenery to the south shifts from natural areas to Circleville Elementary and High Schools. There are two bridges, each close to either end of the trail. The trail is 10 ft-wide and smooth asphalt, open to a variety of trail users.