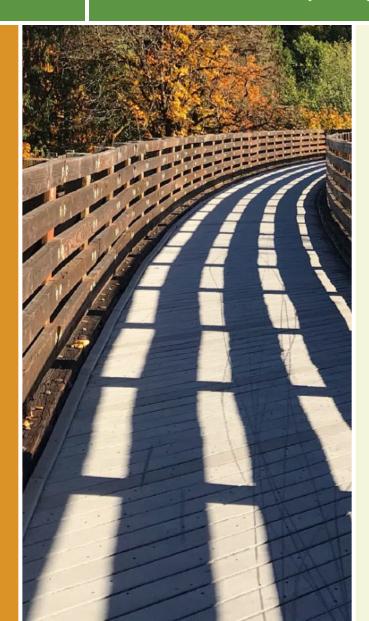

It is a linear trail, despite what its name might suggest. The trail stretches from the northwest corner of the Ohio Christian University Campus to the Pickaway County Family YMCA. The northern edge of the trail is bordered by farmland, whereas the scenery to the south shifts from natural areas to Circleville Elementary and High Schools. There are two bridges, each close to either end of the trail. The trail is 10 ft-wide and smooth asphalt, open to a variety of trail users.