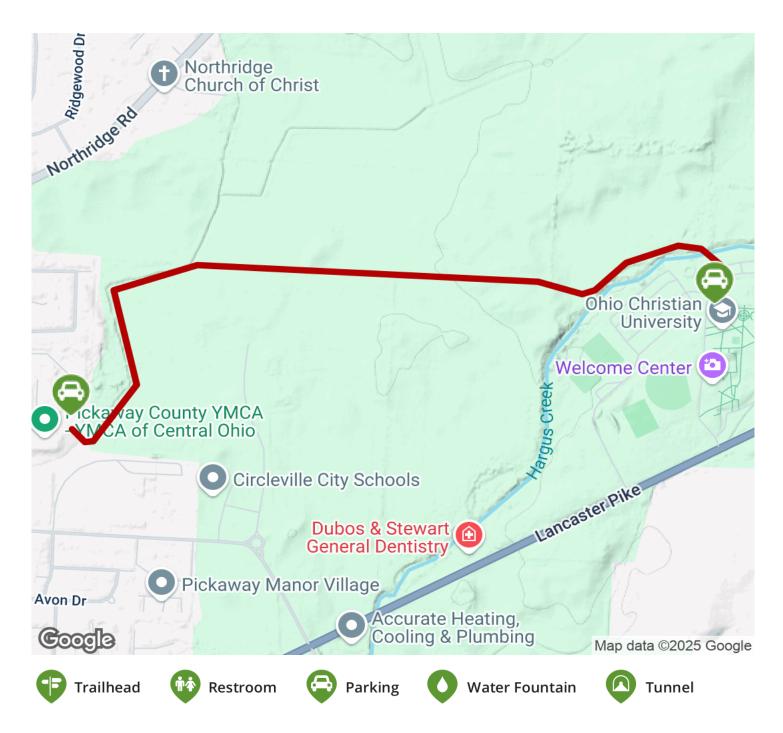

## **Parking & Trail Access**

Parking is available at both ends of the trail: Ohio Christian University (1476 Lancaster Pike); And YMCA, just west of Circeville City Schools Complex (440 Nicholas Dr).

TrailLink.com