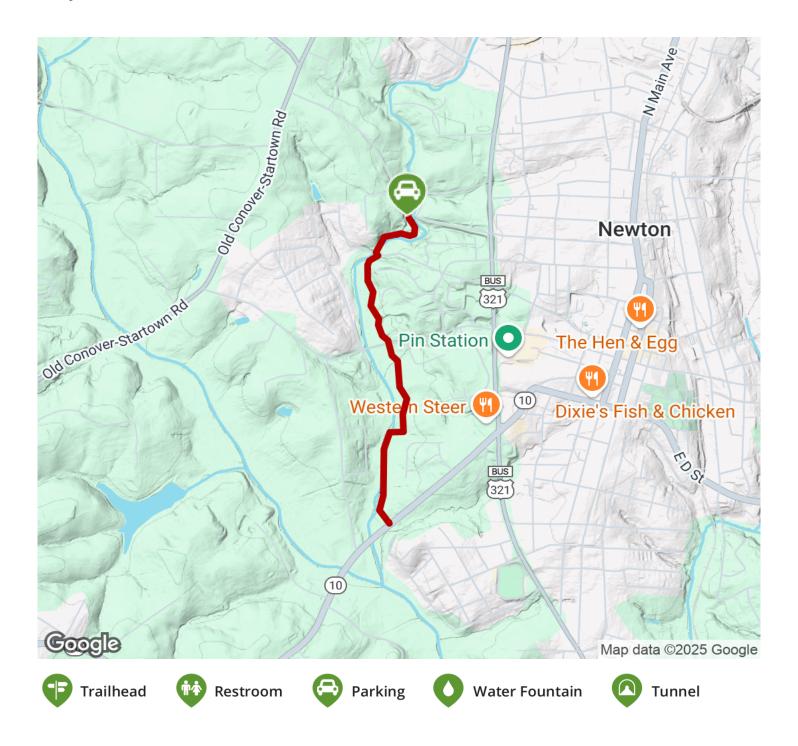

## Parking & Trail Access

Parking is available at the West 7th Street trail entrance.

States: North Carolina Counties: Catawba Length: 1.5miles Trail end points: West 7th St. to North Carolina 10 W Trail surfaces: Asphalt Trail category: Greenway/Non-RT Trail activities: Bike,Wheelchair Accessible,Walking