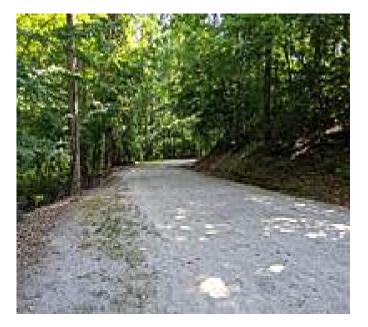

The first two phases of the trail are complete, stretching 1.5 miles from West 7th Street, winding through the wooded riparian corridor of Hildebran Creek before terminating on North Carolina 10 W. The trail is smooth, flat, asphalt, making it suitable for pretty much any kind of human-powered transport. The Heritage Trail is both a transport conduit for non-motorized commuters traveling between neighborhoods, and a leisurely escape for residents looking work out while enjoying nature.