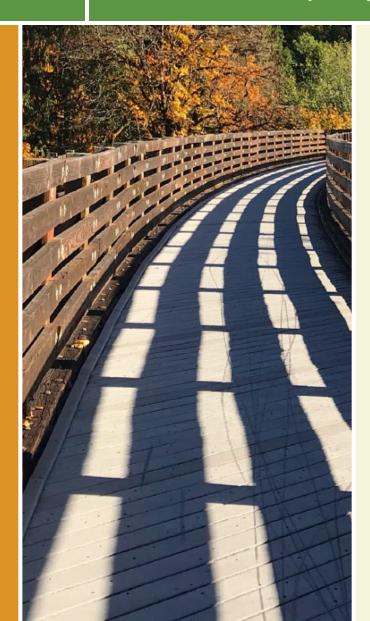

The first two phases of the trail are complete, stretching 1.5 miles from West 7th Street, winding through the wooded riparian corridor of Hildebran Creek before terminating on North Carolina 10 W. The trail is smooth, flat, asphalt, making it suitable for pretty much any kind of human-powered transport. The Heritage Trail is both a transport conduit for non-motorized commuters traveling between neighborhoods, and a leisurely escape for residents looking work out while enjoying nature.